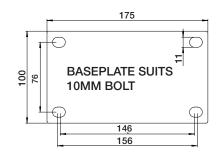

## **FURNITURE DOLLIE**

These dollies are specifically designed for moving furniture, appliances and more.

Features include a concave centre that makes moving items with legs easier and a padded surface to protect objects from damage. Constructed using three 1½" swivel castors, providing easy mobility for oversized objects.



## **SPECIFICATIONS & FITTINGS**



## **HEAVY DUTY DOLLIE**

With a heavy duty, robust top plate and a high load capacity, these dollies can maneuver heavy loads with ease, even in tight spaces.

Ideal for theatrical and stage equipment, this heavy duty dollie has a load capacity of 300kg.

Richmond can custom design and manufacture heavy duty dollies up to 20 tonne to suit to customers requirements.



## **SPECIFICATIONS & FITTINGS**