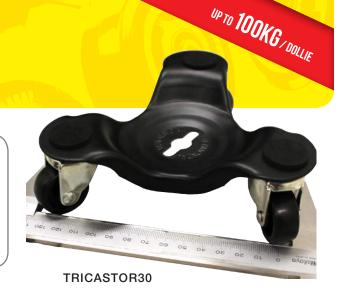

## **FURNITURE DOLLIE**

These dollies are specifically designed for moving furniture, appliances and more.

Features include a concave centre that makes moving items with legs easier and a padded surface to protect objects from damage. Constructed using three 1½" swivel castors, providing easy mobility for oversized objects.