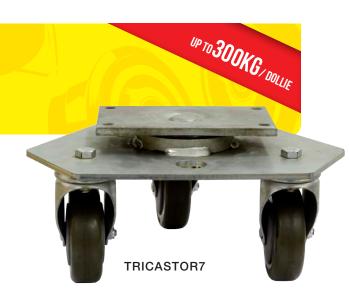

## **HEAVY DUTY DOLLIE**

With a heavy duty, robust top plate and a high load capacity, these dollies can maneuver heavy loads with ease, even in tight spaces.

Ideal for theatrical and stage equipment, this heavy duty dollie has a load capacity of 300kg.

Richmond can custom design and manufacture heavy duty dollies up to 20 tonne to suit to customers requirements.