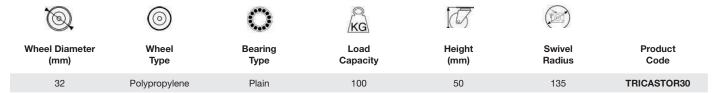

## **FURNITURE DOLLIE**

These dollies are specifically designed for moving furniture, appliances and more.

Features include a concave centre that makes moving items with legs easier and a padded surface to protect objects from damage. Constructed using three 1½" swivel castors, providing easy mobility for oversized objects.



## **SPECIFICATIONS & FITTINGS**



## **HEAVY DUTY DOLLIE**

With a heavy duty, robust top plate and a high load capacity, these dollies can maneuver heavy loads with ease, even in tight spaces.

Ideal for theatrical and stage equipment, this heavy duty dollie has a load capacity of 300kg.

Richmond can custom design and manufacture heavy duty dollies up to 20 tonne to suit to customers requirements.



## **SPECIFICATIONS & FITTINGS**