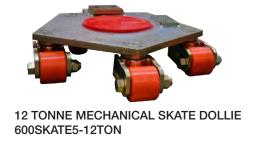

Richmond can custom design and manufacture heavy duty dollies up to 20 tonne to suit to customers requirements.

## **SPECIFICATIONS & FITTINGS**