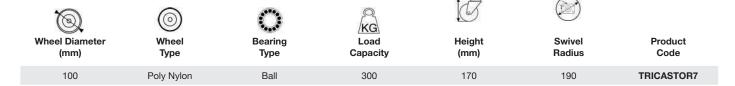

## **FURNITURE DOLLIE**

These dollies are specifically designed for moving furniture, appliances and more.

Features include a concave centre that makes moving items with legs easier and a padded surface to protect objects from damage. Constructed using three 1½" swivel castors, providing easy mobility for oversized objects.



## **SPECIFICATIONS & FITTINGS**



## **HEAVY DUTY DOLLIE**

With a heavy duty, robust top plate and a high load capacity, these dollies can maneuver heavy loads with ease, even in tight spaces.

Ideal for theatrical and stage equipment, this heavy duty dollie has a load capacity of 300kg.

Richmond can custom design and manufacture heavy duty dollies up to 20 tonne to suit to customers requirements.



## **SPECIFICATIONS & FITTINGS**