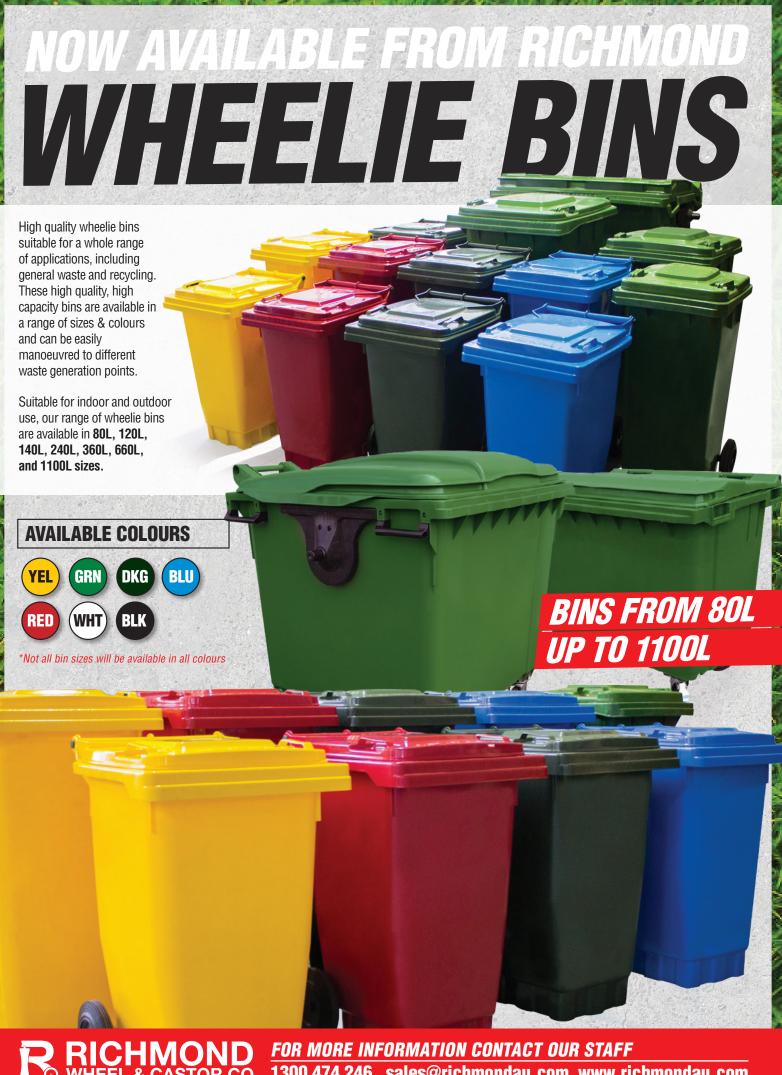

## NOW AVAILABLE FROM RICHMOND VIII ELE BINS

| COLOUR     | CAPACITY | PART NO.   |
|------------|----------|------------|
| Blue       | 80L      | WGR001-BLU |
| Dark Green | 80L      | WGR002-DKG |
| Red        | 80L      | WGR003-RED |
| Yellow     | 80L      | WGR004-YEL |
| Black      | 120L     | WGR009-BLK |
| Blue       | 120L     | WGR010-BLU |
| Dark Green | 120L     | WGR011-DKG |
| Opaque     | 120L     | WGR012-OPA |
| Red        | 120L     | WGR013-RED |
| Yellow     | 120L     | WGR014-YEL |
| Blue       | 140L     | WGR019-BLU |
| Green      | 140L     | WGR020-GRN |
| Opaque     | 140L     | WGR021-OPA |
| Red        | 140L     | WGR022-RED |
| Yellow     | 140L     | WGR023-YEL |
| Blue       | 240L     | WGR028-BLU |
| Green      | 240L     | WGR029-GRN |
| Red        | 240L     | WGR030-RED |
| White      | 240L     | WGR031-WHT |
| Yellow     | 240L     | WGR032-YEL |
| Red        | 360L     | WGR036-RED |
| Yellow     | 360L     | WGR037-YEL |
| Green      | 660L     | WGR042-GRN |
| Blue       | 1100L    | WGR046-BLU |

80L, 120L, 140L, 240L, 360L, 660L, and 1100L size bins available

## **AVAILABLE COLOURS**

| /  |     |   |   |
|----|-----|---|---|
| VI | EI. | 1 | G |
| ш  |     | 1 | U |
|    |     | / |   |

\*Not all bin sizes will be available in all colours