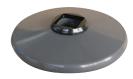

**BUFFER12** with dress cap

Fitted to square or round tubular trolley legs before castors, the buffer sits loosely on top of the castor, absorbing and reducing damage.

Fitted to square or round tubular trolley legs before castors, the buffer sits loosely on top of the castor, absorbing and reducing damage.