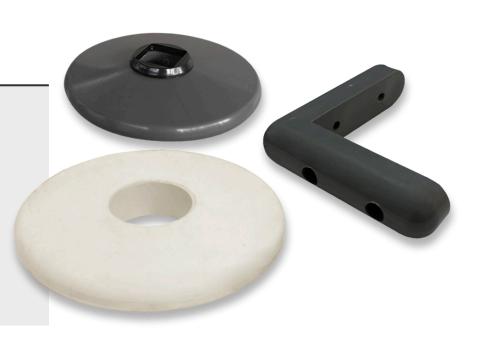

## BUFFERS

These non-marking round corner and D section buffers are a great way to protect doors and corridor walls. Round buffers are fitted onto a round/square RHS tube and Corner and D section buffers are fitted using self tapering scews.

Corner buffers are fitted to the square edges of new or existing trolleys to cushion impact against walls or doors.

| D SECTION BUFFER |      |         |     |  |
|------------------|------|---------|-----|--|
|                  | D (  | TOT     | DII |  |
| D SECTION BUFFER | 1113 | SEC. 11 | RII |  |

| Buffer Description | Measurement           | Product Code |
|--------------------|-----------------------|--------------|
| D Section Buffer   | 20mm x 30mm W x 7 MTR | BUFFER07     |

D Section buffers are used to run along trolley edges between corner buffers.