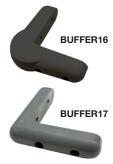

## CORNER BUFFERS

| Buffer Description Measurement Product Code   Corner Buffer 50mm x 19mm BUFFER04   Corner Buffer 65mm x 25mm BUFFER05   Corner Buffer 75mm x 25mm BUFFER01   Corner Buffer 110mm x 25mm BUFFER16 |                    | CONNEN DOFFENS |              |
|--------------------------------------------------------------------------------------------------------------------------------------------------------------------------------------------------|--------------------|----------------|--------------|
| Corner Buffer 65mm x 25mm BUFFER05   Corner Buffer 75mm x 25mm BUFFER01                                                                                                                          | Buffer Description | Measurement    | Product Code |
| Corner Buffer 75mm x 25mm BUFFER01                                                                                                                                                               | Corner Buffer      | 50mm x 19mm    | BUFFER04     |
|                                                                                                                                                                                                  | Corner Buffer      | 65mm x 25mm    | BUFFER05     |
| Corner Buffer 110mm x 25mm BUFFER16                                                                                                                                                              | Corner Buffer      | 75mm x 25mm    | BUFFER01     |
|                                                                                                                                                                                                  | Corner Buffer      | 110mm x 25mm   | BUFFER16     |
| Corner Buffer 103mm x 35mm BUFFER17                                                                                                                                                              | Corner Buffer      | 103mm x 35mm   | BUFFER17     |

Corner buffers are fitted to the square edges of new or existing trolleys to cushion impact against walls or doors.

| D SECTION BUFFER |      |         |     |  |
|------------------|------|---------|-----|--|
|                  | D (  | TOT     | DII |  |
| D SECTION BUFFER | 1113 | SEC. 11 | RII |  |