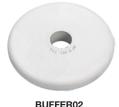

## **ROUND BUFFERS - ROUND & SQUARE TUBE FITTING**

| <b>Buffer Description</b> | Measurement                | Product Code |
|---------------------------|----------------------------|--------------|
| Round Buffer              | Suit 25mm SQUARE x 125 DIA | BUFFER02     |
| Round Buffer              | Suit 25mm ROUND x 125 DIA  | BUFFER06     |

Fitted to square or round tubular trolley legs before castors, the buffer sits loosely on top of the castor, absorbing and reducing damage.