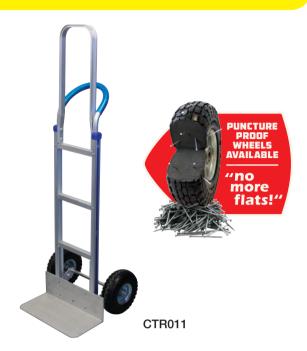

## light CARTON HAND TROLLEYS (ALUMINIUM)

Manufactured from robust aluminum extrusions, this 2 wheeled trolley is a perfect choice when the unit has to be lifted in and out of trucks all day. Its light weight, but high strength makes it the go to model for professionals. The high back makes it popular with removalists due to the ease with which it can handle heavy and awkward items.

Again fitted with high quality pneumatic wheels designed by Richmond, maximizing performance, safety, reliability and efficiency. This Richmond hand trolley comes with a range of optional toe plates to suit your load, providing the utmost in safe handling. Puncture proof pneumatic wheels are another

## **SPECIFICATIONS**

| Model<br>Number            | Trolley Size<br>(mm) | Platform<br>(mm) | Wheel<br>Type  | Net Weight<br>(kg) | Overall Size<br>(mm) | Load Capacity<br>(kg) |
|----------------------------|----------------------|------------------|----------------|--------------------|----------------------|-----------------------|
| CTR011                     | 310 x 1550           | 305 x 1300       | Pneumatic      | 12.2               | 420 x 510 x 1260     | 250                   |
| PUNCTURE PROOF WHEEL MODEL |                      |                  |                |                    |                      |                       |
| CTR012                     | 310 x 1550           | 305 x 1300       | Puncture Proof | 12.2               | 420 x 510 x 1260     | 200                   |