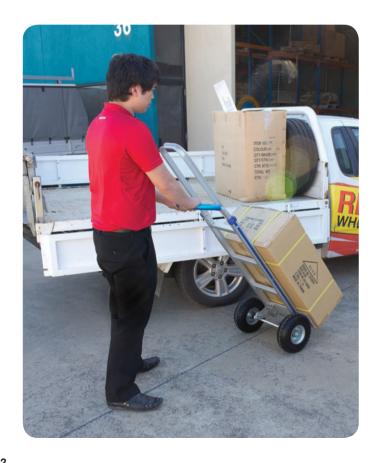

## light CARTON HAND TROLLEYS (ALUMINIUM)

Manufactured from robust aluminum extrusions, this 2 wheeled trolley is a perfect choice when the unit has to be lifted in and out of trucks all day. Its light weight, but high strength makes it the go to model for professionals. The high back makes it popular with removalists due to the ease with which it can handle heavy and awkward items.