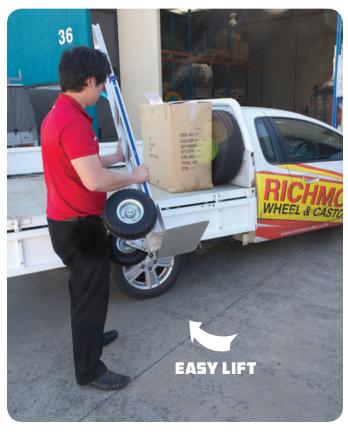

## light CARTON HAND TROLLEYS (ALUMINIUM)

Manufactured from robust aluminum extrusions, this 2 wheeled trolley is a perfect choice when the unit has to be lifted in and out of trucks all day. Its light weight, but high strength makes it the go to model for professionals. The high back makes it popular with removalists due to the ease with which it can handle heavy and awkward items.