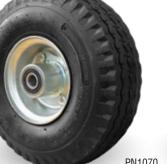

100                      | PF1047        |
| 280                           | 60                 | 60 offset          | 3/4"               | Flange          | 2.50-6       | Industrial            | 100                      | PF1124        |

## PN1070 Tyre Width **Boss Width Axle** Bearing **Tyre**



## FOR MORE INFORMATION CONTACT OUR STAFF

1300 474 246 sales@richmondau.com www.richmondau.com

offset wheel, Richmond's offset pneumatic wheel clearly stands alone as the best in the Australian market. Fitted with the highest quality tough rubber tyre,

**Offset Pneumatic** 

3 piece zinc plated rim and rubber sealed precision bearings to provide a longer life, ultimately reducing down time and increasing performance.

Suitable for most hand trolleys requiring an

WHEEL & CASTOR CO

Wheels









PF1047