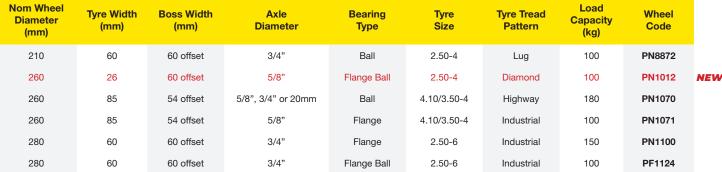

## **Offset Puncture Proof Wheels**

Eliminates flat tyres, combining the strength and stability of a solid rubber wheel with the smooth cushioned ride of a pneumatic wheel, Richmond's puncture proof foam filled wheel is unrivaled in performance. The combination of this unique wheel compound with its offset hub fits this wheel to most hand trolleys requiring offset hubs.

3 piece zinc plated rim & rubber sealed precision bearings mean a longer life, ultimately reducing down time and increasing performance.

| Nom Wheel<br>Diameter<br>(mm) | Tyre Width<br>(mm) | Boss Width<br>(mm) | Axle<br>Diameter   | Bearing<br>Type | Tyre<br>Size | Tyre Tread<br>Pattern | Load<br>Capacity<br>(kg) | Wheel<br>Code |
|-------------------------------|--------------------|--------------------|--------------------|-----------------|--------------|-----------------------|--------------------------|---------------|
| 200                           | 60                 | 35 offset          | 3/4"               | Flange          | 250x4        | Lug                   | 100                      | PF8827        |
| 200                           | 80                 | 50 offset          | 3/4"               | Ball            | 4.10x3.50x4  | Industrial            | 100                      | PF1072        |
| 215                           | 55                 | 60 offset          | 5/8", 3/4" or 20mm | Ball            | 2.50 - 4     | Lug                   | 100                      | PF8881        |
| 255                           | 85                 | 54 offset          | 5/8", 3/4" or 20mm | Ball            | 4.10/3.50-4  | Industrial            | 100                      | PF1047        |
| 280                           | 60                 | 60 offset          | 3/4"               | Flange          | 2.50-6       | Industrial            | 100                      | PF1124        |

**Offset Pneumatic** 

3 piece zinc plated rim and rubber sealed precision bearings to provide a longer life, ultimately reducing down time and increasing performance.

Suitable for most hand trolleys requiring an