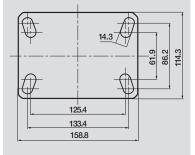

|

## **Polyurethane Tyred Cast Iron Centred Castors**





















|                  | _             | _             |               |                 |                       |                |               |                |
|------------------|---------------|---------------|---------------|-----------------|-----------------------|----------------|---------------|----------------|
| Diameter<br>(mm) | Width<br>(mm) | Wheel<br>Type | Wheel<br>Code | Bearing<br>Type | Load<br>Capacity (kg) | Height<br>(mm) | Rigid<br>Code | Swivel<br>Code |
| 150              | 75            | Poly Ci       | PU619         | Ball            | 1800                  | 190            | R6155         | S6154          |

## **Baseplate dimensions** & drilling patterns for Kingpinless Castors



## Brake **Options**

B = Wheel Brake Only

To order castors with a Brake add B to end of swivel code e.g. S6154B.