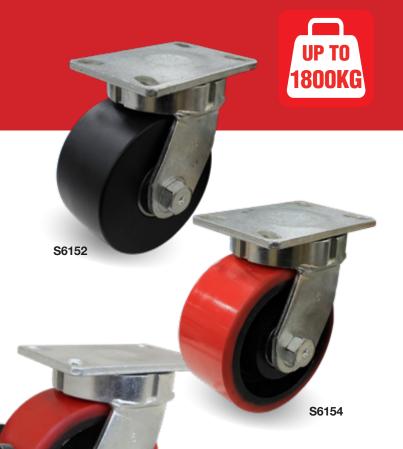

Kingpinless **CASTORS** 

Richmond's kingpinless castors give you the best combination of brute strength with easy maneuverability and rollability. With a choice of Solid Black Nylon or Poly-Tyred Cast Iron Centred wheels with swivel, rigid and brake options these are also one of our most versatile, high-capacity castor series available.

## **Black Nylon Wheel Castors**

S6154B

| <u> </u>         |               | •             |               |                 |                       |                |               | _              |
|------------------|---------------|---------------|---------------|-----------------|-----------------------|----------------|---------------|----------------|
| Diameter<br>(mm) | Width<br>(mm) | Wheel<br>Type | Wheel<br>Code | Bearing<br>Type | Load<br>Capacity (kg) | Height<br>(mm) | Rigid<br>Code | Swivel<br>Code |
| 150              | 75            | Solid Nylon   | NY617         | Ball            | 1800                  | 190            | R6153         | S6152          |

## **Polyurethane Tyred Cast Iron Centred Castors**

|                  | _             | _             |               |                 |                       |                |               |                |
|------------------|---------------|---------------|---------------|-----------------|-----------------------|----------------|---------------|----------------|
| Diameter<br>(mm) | Width<br>(mm) | Wheel<br>Type | Wheel<br>Code | Bearing<br>Type | Load<br>Capacity (kg) | Height<br>(mm) | Rigid<br>Code | Swivel<br>Code |
| 150              | 75            | Poly Ci       | PU619         | Ball            | 1800                  | 190            | R6155         | S6154          |