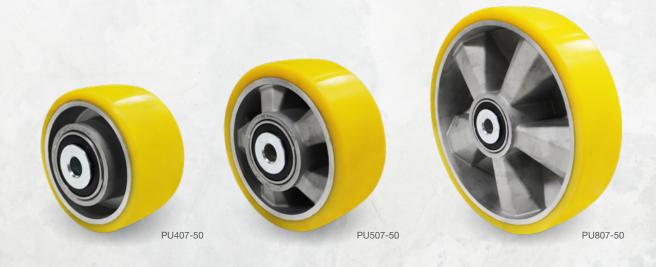

## CROWNED POLY TYRED ALUMINIUM CENTRED WHEELS NEW RANGE!

Crowned poly wheels offer a much lower rolling resistance compared to traditional flat treaded wheels. Available in diameters ranging from 100-200mm these wheels are made from a quiet running polyurethane tyre around a lightweight aluminium centre. They also boast high resistance to chemicals and abrasive wear, and feature precision ball bearings for extended bearing life.

| Wheel<br>Diameter | Tyre<br>Width | Boss<br>Width | Axle<br>Diameter | Bearing<br>Type | Load<br>Capacity | Wheel<br>Code |
|-------------------|---------------|---------------|------------------|-----------------|------------------|---------------|
| 100               | 50            | 63            | 1/2" or 20mm     | Ball            | 300              | PU407         |
| 125               | 50            | 63            | 1/2" or 20mm     | Ball            | 400              | PU507         |
| 150               | 50            | 63            | 1/2" or 20mm     | Ball            | 500              | PU607         |
| 200               | 50            | 63            | 1/2" or 20mm     | Ball            | 600              | PU807         |