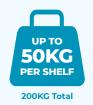

## **Adjustable feet**

These units are supplied with screw-in adjustable feet, but stainless steel castors are also available for increased mobility.

adjustable feet

**Grade 304 stainless** steel frame

| Overall Dimensions<br>(mm)                                     | Load<br>Capacity             | Part<br>Number |
|----------------------------------------------------------------|------------------------------|----------------|
| 1200 <sup>(L)</sup> x 380 <sup>(W)</sup> x 1600 <sup>(H)</sup> | 50kg per shelf / 200kg total | SHE001         |
| 1500 <sup>(L)</sup> x 380 <sup>(W)</sup> x 1600 <sup>(H)</sup> | 50kg per shelf / 200kg total | SHE002         |