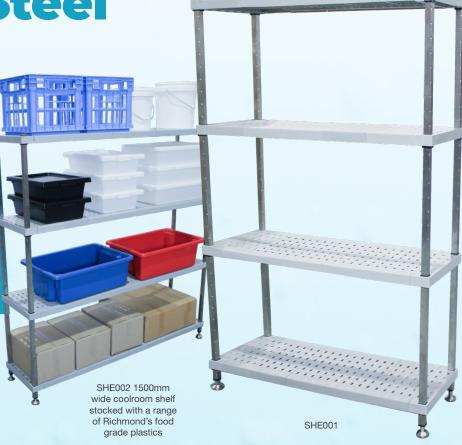

# **Stainless Steel** Coolroom Shelving

Richmond's range of stainless steel coolroom shelving is ideal for any wet or dry environment. These shelving units feature heavy duty clip-on shelves, 304 grade square stainless steel frames and a versatile 4 tier design.

## **Food Grade Material**

Stainless steel frame and food grade polypropylene shelves designed for food handling & storage.

#### **Perfect for wet areas**

These units are rust and mould resistant due to their 304 grade stainless steel frame and clip-on plastic shelves.

#### Adjustable shelf heights

Four shelves are supplied with each unit and can be positioned at individual heights using a notch system.