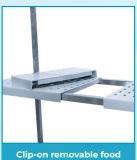

#### Easy to clean

The clip-on shelves are dishwasher friendly and can be removed one by one for convenient cleaning.