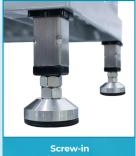

## **Adjustable feet**

These units are supplied with screw-in adjustable feet, but stainless steel castors are also available for increased mobility.

adjustable feet

**Grade 304 stainless** steel frame

| Overall Dimensions<br>(mm)                                     | Load<br>Capacity             | Part<br>Number |
|----------------------------------------------------------------|------------------------------|----------------|
| 1200 <sup>(L)</sup> x 380 <sup>(W)</sup> x 1600 <sup>(H)</sup> | 50kg per shelf / 200kg total | SHE001         |
| 1500 <sup>(L)</sup> x 380 <sup>(W)</sup> x 1600 <sup>(H)</sup> | 50kg per shelf / 200kg total | SHE002         |