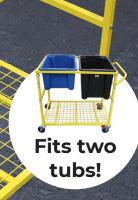

## Order Picking Trolleys

OPR020

Improve efficiency in repeat picking and packing applications and reduce manual handling with a Richmond Order Picker.

**NEW** 

## Stack & Nest Tubs

Compatible with our range of 32L, 52L, and 68 stack & nest tubs. Food grade tubs available.

| Product<br>Description                  | Product<br>Code | Size<br>(L x W x H)   | Handle<br>Height |
|-----------------------------------------|-----------------|-----------------------|------------------|
| Double Order<br>Picking Trolley         | OPR020          | 902 x 655<br>x 900mm  | 990mm            |
| Order Picker<br>Trolley                 | OPR001          | 860 x 430<br>x 990mm  | 990mm            |
| Order Picker Trolley<br>With 32L Tub    | OPR002          | 860 x 430<br>x 990mm  | 990mm            |
| Single Tub Order<br>Picking Trolley     | OPR003          | 890 x 620<br>x 780mm  | 990mm            |
| Twin Tub Order<br>Picking Trolley       | OPR005          | 950 x 430<br>x 945mm  | 1020mm           |
| Stainless Steel Order<br>Picker Trolley | OPR009          | 735 x 425<br>x 863 mm | 863mm            |