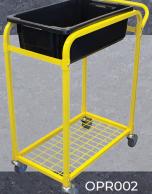

## Stack & Nest Tubs

Compatible with our range of 32L, 52L, and 68 stack & nest tubs. Food grade tubs available.

| Product<br>Description                  | Product<br>Code | Size<br>(L x W x H)   | Handle<br>Height |
|-----------------------------------------|-----------------|-----------------------|------------------|
| Double Order<br>Picking Trolley         | OPR020          | 902 x 655<br>x 900mm  | 990mm            |
| Order Picker<br>Trolley                 | OPR001          | 860 x 430<br>x 990mm  | 990mm            |
| Order Picker Trolley<br>With 32L Tub    | OPR002          | 860 x 430<br>x 990mm  | 990mm            |
| Single Tub Order<br>Picking Trolley     | OPR003          | 890 x 620<br>x 780mm  | 990mm            |
| Twin Tub Order<br>Picking Trolley       | OPR005          | 950 x 430<br>x 945mm  | 1020mm           |
| Stainless Steel Order<br>Picker Trolley | OPR009          | 735 x 425<br>x 863 mm | 863mm            |