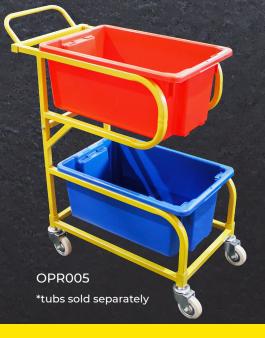

## Stack & Nest Tubs

Compatible with our range of 32L, 52L, and 68 stack & nest tubs. Food grade tubs available.

| Product<br>Description                  | Product<br>Code | Size<br>(L x W x H)   | Handle<br>Height |
|-----------------------------------------|-----------------|-----------------------|------------------|
| Double Order<br>Picking Trolley         | OPR020          | 902 x 655<br>x 900mm  | 990mm            |
| Order Picker<br>Trolley                 | OPR001          | 860 x 430<br>x 990mm  | 990mm            |
| Order Picker Trolley<br>With 32L Tub    | OPR002          | 860 x 430<br>x 990mm  | 990mm            |
| Single Tub Order<br>Picking Trolley     | OPR003          | 890 x 620<br>x 780mm  | 990mm            |
| Twin Tub Order<br>Picking Trolley       | OPR005          | 950 x 430<br>x 945mm  | 1020mm           |
| Stainless Steel Order<br>Picker Trolley | OPR009          | 735 x 425<br>x 863 mm | 863mm            |