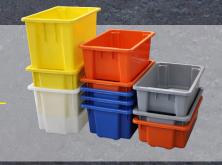

## Stack & Nest Tubs

Compatible with our range of 32L, 52L, and 68 stack & nest tubs. Food grade tubs available.

| Product<br>Description                  | Product<br>Code | Size<br>(L x W x H)   | Handle<br>Height |
|-----------------------------------------|-----------------|-----------------------|------------------|
| Double Order<br>Picking Trolley         | OPR020          | 902 x 655<br>x 900mm  | 990mm            |
| Order Picker<br>Trolley                 | OPR001          | 860 x 430<br>x 990mm  | 990mm            |
| Order Picker Trolley<br>With 32L Tub    | OPR002          | 860 x 430<br>x 990mm  | 990mm            |
| Single Tub Order<br>Picking Trolley     | OPR003          | 890 x 620<br>x 780mm  | 990mm            |
| Twin Tub Order<br>Picking Trolley       | OPR005          | 950 x 430<br>x 945mm  | 1020mm           |
| Stainless Steel Order<br>Picker Trolley | OPR009          | 735 x 425<br>x 863 mm | 863mm            |