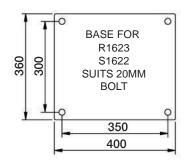

## **SPECIFICATIONS & FITTINGS**

|                  | $\Box$        |                    |               |                 | KG               | J              |                  | T             | J              |
|------------------|---------------|--------------------|---------------|-----------------|------------------|----------------|------------------|---------------|----------------|
| Diameter<br>(mm) | Width<br>(mm) | Wheel<br>Type      | Wheel<br>Code | Bearing<br>Type | Load<br>Capacity | Height<br>(mm) | Swivel<br>Radius | Rigid<br>Code | Swivel<br>Code |
| 406              | 125 x 2       | TW Cushion Rubber  | SN1615 x 2    | Ball            | 2250             | 460            | 322              | R1625         | S1624          |
| 406              | 125 x 2       | TW Solid Pneumatic | SN1615 x 2    | Ball            | 2250             | 460            | 322              | R1623         | S1622          |
| 406              | 110 x 2       | TW Solid Pneumatic | SN1612 x 2    | Ball            | 1900             | 465            | 310              | R1639         | S1638          |

## BASEPLATE DIMENSIONS & DRILLING PATTERNS FOR TOWMASTER CASTORS

Richmond has now manufactured an alternative/replacement Towmaster castor (R1639 & S1638) suitable for fully imported ground support container trailers. This high quality product fits directly to the trolley and is backed by Richmond's service and spare parts program.