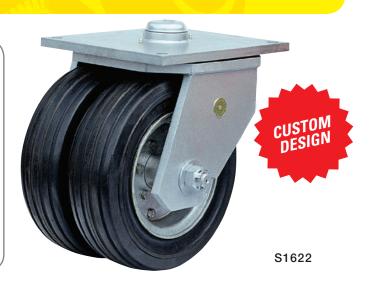

## **SPECIFICATIONS & FITTINGS**

|                  | $\Box$        |                    |               |                 | KG               | J              |                  | T             | J              |
|------------------|---------------|--------------------|---------------|-----------------|------------------|----------------|------------------|---------------|----------------|
| Diameter<br>(mm) | Width<br>(mm) | Wheel<br>Type      | Wheel<br>Code | Bearing<br>Type | Load<br>Capacity | Height<br>(mm) | Swivel<br>Radius | Rigid<br>Code | Swivel<br>Code |
| 406              | 125 x 2       | TW Cushion Rubber  | SN1615 x 2    | Ball            | 2250             | 460            | 322              | R1625         | S1624          |
| 406              | 125 x 2       | TW Solid Pneumatic | SN1615 x 2    | Ball            | 2250             | 460            | 322              | R1623         | S1622          |
| 406              | 110 x 2       | TW Solid Pneumatic | SN1612 x 2    | Ball            | 1900             | 465            | 310              | R1639         | S1638          |