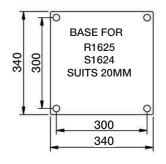

## **SPECIFICATIONS & FITTINGS**

|                  | $\Box$        |                    |               |                 | KG               | J              |                  | T             | J              |
|------------------|---------------|--------------------|---------------|-----------------|------------------|----------------|------------------|---------------|----------------|
| Diameter<br>(mm) | Width<br>(mm) | Wheel<br>Type      | Wheel<br>Code | Bearing<br>Type | Load<br>Capacity | Height<br>(mm) | Swivel<br>Radius | Rigid<br>Code | Swivel<br>Code |
| 406              | 125 x 2       | TW Cushion Rubber  | SN1615 x 2    | Ball            | 2250             | 460            | 322              | R1625         | S1624          |
| 406              | 125 x 2       | TW Solid Pneumatic | SN1615 x 2    | Ball            | 2250             | 460            | 322              | R1623         | S1622          |
| 406              | 110 x 2       | TW Solid Pneumatic | SN1612 x 2    | Ball            | 1900             | 465            | 310              | R1639         | S1638          |

## BASEPLATE DIMENSIONS & DRILLING PATTERNS FOR TOWMASTER CASTORS

Richmond has now manufactured an alternative/replacement Towmaster castor (R1639 & S1638) suitable for fully imported ground support container trailers. This high quality product fits directly to the trolley and is backed by Richmond's service and spare parts program.