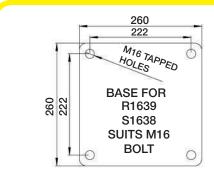

## **SPECIFICATIONS & FITTINGS**

|                  | $\Box$        |                    |               |                 | KG               | J              |                  | T             | J              |
|------------------|---------------|--------------------|---------------|-----------------|------------------|----------------|------------------|---------------|----------------|
| Diameter<br>(mm) | Width<br>(mm) | Wheel<br>Type      | Wheel<br>Code | Bearing<br>Type | Load<br>Capacity | Height<br>(mm) | Swivel<br>Radius | Rigid<br>Code | Swivel<br>Code |
| 406              | 125 x 2       | TW Cushion Rubber  | SN1615 x 2    | Ball            | 2250             | 460            | 322              | R1625         | S1624          |
| 406              | 125 x 2       | TW Solid Pneumatic | SN1615 x 2    | Ball            | 2250             | 460            | 322              | R1623         | S1622          |
| 406              | 110 x 2       | TW Solid Pneumatic | SN1612 x 2    | Ball            | 1900             | 465            | 310              | R1639         | S1638          |

## BASEPLATE DIMENSIONS & DRILLING PATTERNS FOR TOWMASTER CASTORS

Richmond has now manufactured an alternative/replacement Towmaster castor (R1639 & S1638) suitable for fully imported ground support container trailers. This high quality product fits directly to the trolley and is backed by Richmond's service and spare parts program.