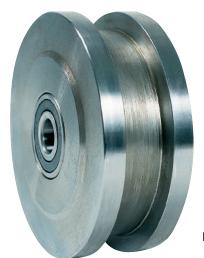

## TRACK WHEELS DOUBLE FLANGE

Double flange wheels are often used where accurate tracking is needed. They are manufactured with K1045 Steel, and can be matched with a flat rim wheel to guide on one side of the track only. Axle shafts are available upon request.

Can be flame hardened to increase wear resistance, and are also available as drive wheels.

**DF698** 