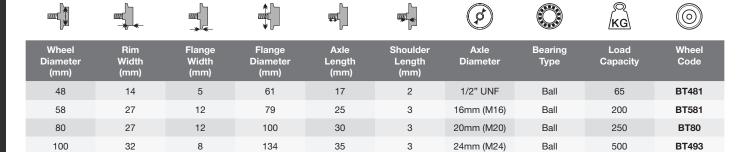

|
| 225                       | 52                   | 14                      | 250                        | 80                    | Solid                    | 30 or 50mm       | Ball            | 4000                     | DF1095        |
| 250                       | 62                   | 19                      | 300                        | 100                   | Solid                    | 50mm             | Ball            | 5000                     | DF1295        |

## TRACK WHEELS BEAM TROLLEY

This range of beam trolley wheels has been designed to fit standard channel and beam sections. All beam trolley wheels in the range are CNC machined in-house from the highest quality K1045 Steel, making them strong and reliable track wheels.









BT80

## **SPECIFICATIONS**