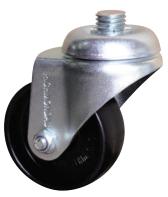

## **SPECIFICATIONS & FITTINGS**

|                  |               | <b>(a)</b>    |                 | KG               | 3              |               |               |                     | J              |
|------------------|---------------|---------------|-----------------|------------------|----------------|---------------|---------------|---------------------|----------------|
| Diameter<br>(mm) | Width<br>(mm) | Wheel<br>Type | Bearing<br>Type | Load<br>Capacity | Height<br>(mm) | Swivel Radius | With<br>Brake | Thread Size<br>(mm) | Swivel<br>Code |
| 75               | 30            | Nylon         | Plain           | 80/60            | 100            | 62            | 65            | 3/4" BSW            | S3298          |
| 75               | 30            | Nylon         | Plain           | 80/60            | 107            | 71            | 105           | 3/4" BSW            | S3300          |
| 75               | 30            | Nylon         | Plain           | 80/60            | 90             | 62            | 65            | Plate               | S3296          |

To order castor with wheel Brake, add B to the end of the Swivel Code, eg S3296B indicates a brake castor.

S3300