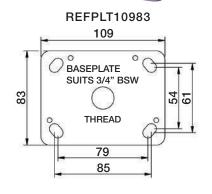

## **SPECIFICATIONS & FITTINGS**

|                  |               | <b>(a)</b>    |                 | KG               | 3              |               |               |                     | J              |
|------------------|---------------|---------------|-----------------|------------------|----------------|---------------|---------------|---------------------|----------------|
| Diameter<br>(mm) | Width<br>(mm) | Wheel<br>Type | Bearing<br>Type | Load<br>Capacity | Height<br>(mm) | Swivel Radius | With<br>Brake | Thread Size<br>(mm) | Swivel<br>Code |
| 75               | 30            | Nylon         | Plain           | 80/60            | 100            | 62            | 65            | 3/4" BSW            | S3298          |
| 75               | 30            | Nylon         | Plain           | 80/60            | 107            | 71            | 105           | 3/4" BSW            | S3300          |
| 75               | 30            | Nylon         | Plain           | 80/60            | 90             | 62            | 65            | Plate               | S3296          |