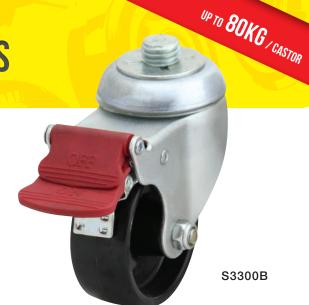

## **SPECIFICATIONS & FITTINGS**

|                  |               | <b>(a)</b>    |                 | KG               | 3              |               |               |                     | J              |
|------------------|---------------|---------------|-----------------|------------------|----------------|---------------|---------------|---------------------|----------------|
| Diameter<br>(mm) | Width<br>(mm) | Wheel<br>Type | Bearing<br>Type | Load<br>Capacity | Height<br>(mm) | Swivel Radius | With<br>Brake | Thread Size<br>(mm) | Swivel<br>Code |
| 75               | 30            | Nylon         | Plain           | 80/60            | 100            | 62            | 65            | 3/4" BSW            | S3298          |
| 75               | 30            | Nylon         | Plain           | 80/60            | 107            | 71            | 105           | 3/4" BSW            | S3300          |
| 75               | 30            | Nylon         | Plain           | 80/60            | 90             | 62            | 65            | Plate               | S3296          |

To order castor with wheel Brake, add B to the end of the Swivel Code, eg S3296B indicates a brake castor.

S3300