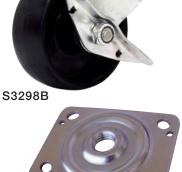

## **SPECIFICATIONS & FITTINGS**

|                  |               | <b>(a)</b>    |                 | KG               | 3              |               |               |                     | J              |
|------------------|---------------|---------------|-----------------|------------------|----------------|---------------|---------------|---------------------|----------------|
| Diameter<br>(mm) | Width<br>(mm) | Wheel<br>Type | Bearing<br>Type | Load<br>Capacity | Height<br>(mm) | Swivel Radius | With<br>Brake | Thread Size<br>(mm) | Swivel<br>Code |
| 75               | 30            | Nylon         | Plain           | 80/60            | 100            | 62            | 65            | 3/4" BSW            | S3298          |
| 75               | 30            | Nylon         | Plain           | 80/60            | 107            | 71            | 105           | 3/4" BSW            | S3300          |
| 75               | 30            | Nylon         | Plain           | 80/60            | 90             | 62            | 65            | Plate               | S3296          |

To order castor with wheel Brake, add B to the end of the Swivel Code, eg S3296B indicates a brake castor.

S3300