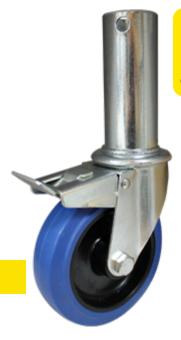

48.3mm and internal diameter of 39.46mm.





S883B















| Diameter<br>(mm) |
|------------------|
| 200              |

50

Wheel Type Poly Nylon

Code PU8079

Туре Roller Capacity 700

Code S883B

Richmond can supply many other socket and pin sizes - call 1300 474 246 or email sales@richmondau.com







**TESTED & APPROVED** TO AS/NZS 1576.2:2009

S879B

## **Tube Type to Suit 48mm OD Tube**















Diameter (mm) 200

Width (mm) 50

Wheel Type Poly Nylon

Wheel Code PU8079 Bearing Type Roller

Load Capacity

Swivel Code 700 S879B

Richmond can supply many other socket and pin sizes - call 1300 474 246 or email sales@richmondau.com

## **Tube Type**PLATFORM CASTORS

The S551B platform castor suits Round Solid or tubular tube with a maximum outer diameter of 38mm

125





ĺκg∖

Swivel

Code

S551B

150



## Pintle Type PLATFORM CASTORS

Rebound Rubber





S6654B