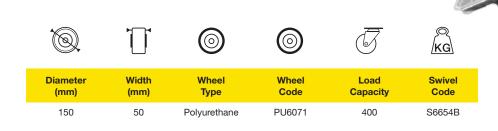

|
|------------------|
| 200              |

50

Wheel Type Poly Nylon

Code PU8079

Туре Roller Capacity 700

Code S883B

Richmond can supply many other socket and pin sizes - call 1300 474 246 or email sales@richmondau.com







**TESTED & APPROVED** TO AS/NZS 1576.2:2009

S879B

## **Tube Type to Suit 48mm OD Tube**















Diameter (mm) 200

Width (mm) 50

Wheel Type Poly Nylon

Wheel Code PU8079 Bearing Type Roller

Load Capacity

Swivel Code 700 S879B

Richmond can supply many other socket and pin sizes - call 1300 474 246 or email sales@richmondau.com

## **Tube Type**PLATFORM CASTORS

The S551B platform castor suits Round Solid or tubular tube with a maximum outer diameter of 38mm

125





ĺκg∖

Swivel

Code

S551B

150



## Pintle Type PLATFORM CASTORS

Rebound Rubber





S6654B