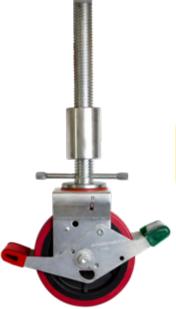

The adjustable scaffold castor is designed to accommodate a variety of scaffold tube including mild steel or aluminium with an outer diameter of 48.3mm and internal diameter of 39.46mm.

S883B

| Diameter<br>(mm) |
|------------------|
| 200              |

50

Wheel Type Poly Nylon

Code PU8079

Туре Roller Capacity 700

Code S883B

Richmond can supply many other socket and pin sizes - call 1300 474 246 or email sales@richmondau.com

**TESTED & APPROVED** TO AS/NZS 1576.2:2009