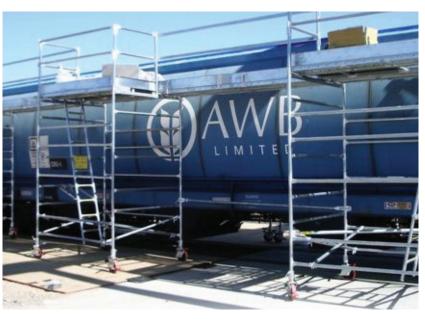

**Tube Type SCAFFOLD CASTORS** 

Richmond's range of scaffold/platform castors are compatible with Kwik Stage Steel Scaffolding and mobile Aluminium Scaffolding/Platform products.

Richmond's tube type scaffold castor is designed to accommodate a variety of scaffold tubing including Mild Steel or Aluminium with an outer diameter of 48.3mm. Solid round is also suitable with an outer diameter not exceeding 50mm. Richmond Tube Type Scaffold Castors are tested and approved to AS1576.2 2009

The adjustable scaffold castor is designed to accommodate a variety of scaffold tube including mild steel or aluminium with an outer diameter of 48.3mm and internal diameter of 39.46mm.

S883B

| Diameter<br>(mm) |
|------------------|
| 200              |