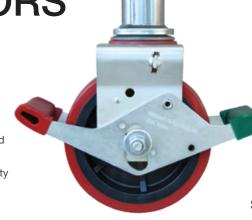

**Tube Type SCAFFOLD CASTORS** 

Richmond's range of scaffold/platform castors are compatible with Kwik Stage Steel Scaffolding and mobile Aluminium Scaffolding/Platform products.

Richmond's tube type scaffold castor is designed to accommodate a variety of scaffold tubing including Mild Steel or Aluminium with an outer diameter of 48.3mm. Solid round is also suitable with an outer diameter not exceeding 50mm. Richmond Tube Type Scaffold Castors are tested and approved to AS1576.2 2009

The adjustable scaffold castor is designed to accommodate a variety of scaffold tube including mild steel or aluminium with an outer diameter of 48.3mm and internal diameter of 39.46mm.

S883B

| Diameter<br>(mm) |
|------------------|
| 200              |

## **Tube Type to Suit 48mm OD Tube**

Diameter (mm) 200

Width (mm) 50

Wheel Type Poly Nylon

Wheel Code PU8079 Bearing Type Roller

Load Capacity

Swivel Code 700 S879B

Richmond can supply many other socket and pin sizes - call 1300 474 246 or email sales@richmondau.com