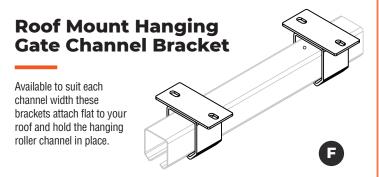

## HANGING CHANNEL BRACKET (ROOF MOUNT)

Available to suit each channel width these brackets feature a top facing plate that attaches flat to your roof and holds the hanging roller channel in place.

| A<br>(mm) | B<br>(mm) | H<br>(mm) | L<br>(mm) | Part<br>No. | Channel<br>to Suit                        |
|-----------|-----------|-----------|-----------|-------------|-------------------------------------------|
| 52        | 7         | 48        | 110       | GTR075      | 35mm Channel GTR071 (5.8m), GTR148 (2.8m) |
| 71        | 11.5      | 71        | 120       | GTR041      | 50mm Channel GTR040 (5.8m), GTR149 (2.8m) |
| 120       | 14        | 86        | 130       | GTR076      | 60mm Channel GTR072 (5.8m), GTR150 (2.8m) |