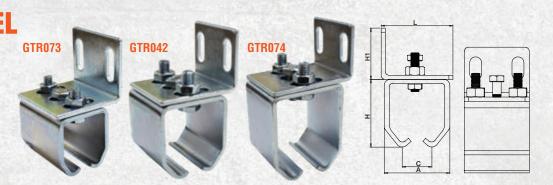

### HANGING CHANNEL BRACKET (WALL MOUNT)

Available to suit each channel width these brackets feature a back plate for mounting the hanging roller channel flat against the wall.

| A<br>(mm) | C<br>(mm) | H<br>(mm) | H1<br>(mm) | L<br>(mm) | Part<br>No. | Channel<br>to Suit                        |
|-----------|-----------|-----------|------------|-----------|-------------|-------------------------------------------|
| 46        | 20        | 50        | 50         | 60        | GTR073      | 35mm Channel GTR071 (5.8m), GTR148 (2.8m) |
| 62        | 29        | 64        | 50         | 70        | GTR042      | 50mm Channel GTR040 (5.8m), GTR149 (2.8m) |
| 71        | 34        | 85        | 50         | 80        | GTR074      | 60mm Channel GTR072 (5.8m), GTR150 (2.8m) |

## HANGING CHANNEL BRACKET (ROOF MOUNT)

Available to suit each channel width these brackets feature a top facing plate that attaches flat to your roof and holds the hanging roller channel in place.

| A<br>(mm) | B<br>(mm) | H<br>(mm) | L<br>(mm) | Part<br>No. | Channel<br>to Suit                        |
|-----------|-----------|-----------|-----------|-------------|-------------------------------------------|
| 52        | 7         | 48        | 110       | GTR075      | 35mm Channel GTR071 (5.8m), GTR148 (2.8m) |
| 71        | 11.5      | 71        | 120       | GTR041      | 50mm Channel GTR040 (5.8m), GTR149 (2.8m) |
| 120       | 14        | 86        | 130       | GTR076      | 60mm Channel GTR072 (5.8m), GTR150 (2.8m) |