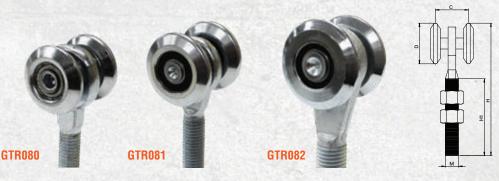

### HANGING 2 WHEEL ROLLER SET

These rollers move your door/gate smoothly along the hanging gate channel. Available to suit each channel width these rollers feature a threaded base, and can handle capacities ranging from 70 - 350kg.

| Wheel<br>Diameter<br>(mm) | Thread | H1<br>(mm) | H<br>(mm) | C<br>(mm) | Capacity<br>(kg) | Part<br>No. | Channel to suit                           |
|---------------------------|--------|------------|-----------|-----------|------------------|-------------|-------------------------------------------|
| 25                        | M8     | 39         | 71.5      | 20        | 130              | GTR068      | 35mm Channel GTR071 (5.8m), GTR148 (2.8m) |
| 38                        | M12    | 68         | 124       | 29        | 190              | GTR69       | 50mm Channel GTR040 (5.8m), GTR149 (2.8m) |
| 55                        | M20    | 87         | 167       | 34        | 460              | GTR070      | 60mm Channel GTR072 (5.8m), GTR150 (2.8m) |