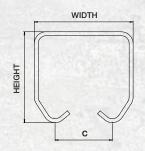

#### **HANGING CHANNEL**

A range of Hanging Gate Channels to suit our range of Hanging Gate 2 Wheel Roller Sets, Hanging Gate 4 Wheel Roller Sets, and Hanging Gate Channel Brackets (both roof and wall mount).

Suitable for use in the installation of hanging door/gate hardware in industrial, commercial, and residential environments.

| Length<br>(m) | C<br>(mm) | Height<br>(mm) | Width<br>(mm) | Fits Hanging<br>Channel Bracket<br>(Roof Mount) | Fits Hanging<br>Channel Bracket<br>(Wall Mount) | Part No. |
|---------------|-----------|----------------|---------------|-------------------------------------------------|-------------------------------------------------|----------|
| 2.8           | 20        | 32             | 35            | GTR075                                          | GTR073                                          | GTR148   |
| 5.8           | 20        | 32             | 35            | GTR075                                          | GTR073                                          | GTR071   |
| 2.8           | 29        | 46             | 50            | GTR041                                          | GTR042                                          | GTR149   |
| 5.8           | 29        | 46             | 50            | GTR041                                          | GTR042                                          | GTR040   |
| 2.8           | 34        | 67             | 60            | GTR076                                          | GTR074                                          | GTR150   |
| 5.8           | 34        | 67             | 60            | GTR076                                          | GTR074                                          | GTR072   |