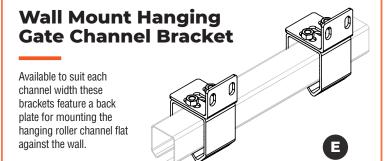

### HANGING CHANNEL BRACKET (WALL MOUNT)

Available to suit each channel width these brackets feature a back plate for mounting the hanging roller channel flat against the wall.

| A<br>(mm) | C<br>(mm) | H<br>(mm) | H1<br>(mm) | L<br>(mm) | Part<br>No. | Channel<br>to Suit                        |
|-----------|-----------|-----------|------------|-----------|-------------|-------------------------------------------|
| 46        | 20        | 50        | 50         | 60        | GTR073      | 35mm Channel GTR071 (5.8m), GTR148 (2.8m) |
| 62        | 29        | 64        | 50         | 70        | GTR042      | 50mm Channel GTR040 (5.8m), GTR149 (2.8m) |
| 71        | 34        | 85        | 50         | 80        | GTR074      | 60mm Channel GTR072 (5.8m), GTR150 (2.8m) |