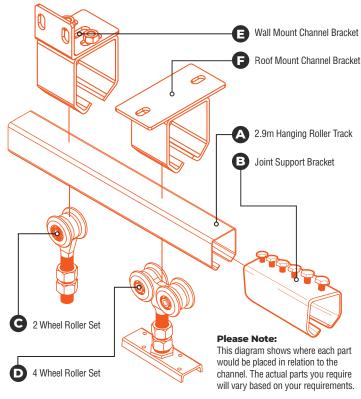

## HANGING GATE & DOOR PARTS SETUP

These rollers move your door/gate smoothly along the hanging gate channel. Available to suit each channel width these rollers feature a threaded base, and can handle capacities ranging from 70 - 350kg.

**ROLLER TYPES** 

#### **BRACKET TYPES**