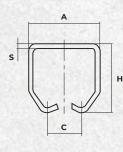

### HANGING CHANNEL BRACKET (WALL MOUNT)

Available to suit each channel width these brackets feature a back plate for mounting the hanging roller channel flat against the wall.

| A<br>(mm) | C<br>(mm) | H<br>(mm) | H1<br>(mm) | L<br>(mm) | Part<br>No. | Channel<br>to Suit                        |
|-----------|-----------|-----------|------------|-----------|-------------|-------------------------------------------|
| 46        | 20        | 50        | 50         | 60        | GTR073      | 35mm Channel GTR071 (5.8m), GTR148 (2.8m) |
| 62        | 29        | 64        | 50         | 70        | GTR042      | 50mm Channel GTR040 (5.8m), GTR149 (2.8m) |
| 71        | 34        | 85        | 50         | 80        | GTR074      | 60mm Channel GTR072 (5.8m), GTR150 (2.8m) |

## HANGING CHANNEL BRACKET (ROOF MOUNT)

Available to suit each channel width these brackets feature a top facing plate that attaches flat to your roof and holds the hanging roller channel in place.

| A<br>(mm) | B<br>(mm) | H<br>(mm) | L<br>(mm) | Part<br>No. | Channel<br>to Suit                        |
|-----------|-----------|-----------|-----------|-------------|-------------------------------------------|
| 52        | 7         | 48        | 110       | GTR075      | 35mm Channel GTR071 (5.8m), GTR148 (2.8m) |
| 71        | 11.5      | 71        | 120       | GTR041      | 50mm Channel GTR040 (5.8m), GTR149 (2.8m) |
| 120       | 14        | 86        | 130       | GTR076      | 60mm Channel GTR072 (5.8m), GTR150 (2.8m) |