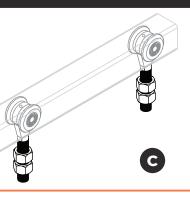

### HANGING 2 WHEEL ROLLER SET

These rollers move your door/gate smoothly along the hanging gate channel. Available to suit each channel width these rollers feature a threaded base, and can handle capacities ranging from 70 - 350kg.

| Wheel<br>Diameter<br>(mm) | Thread | H1<br>(mm) | H<br>(mm) | C<br>(mm) | Capacity<br>(kg) | Part<br>No. | Channel to suit                           |
|---------------------------|--------|------------|-----------|-----------|------------------|-------------|-------------------------------------------|
| 25                        | M8     | 39         | 71.5      | 20        | 130              | GTR068      | 35mm Channel GTR071 (5.8m), GTR148 (2.8m) |
| 38                        | M12    | 68         | 124       | 29        | 190              | GTR69       | 50mm Channel GTR040 (5.8m), GTR149 (2.8m) |
| 55                        | M20    | 87         | 167       | 34        | 460              | GTR070      | 60mm Channel GTR072 (5.8m), GTR150 (2.8m) |