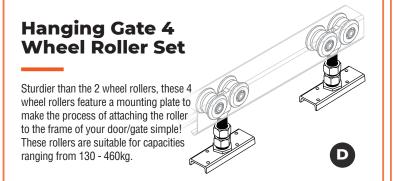

HANGING 4 WHEEL BOLLER SET

**GTR068** 

Sturdier than the 2 wheel rollers, these 4 wheel rollers feature a mounting plate to make the process of attaching the roller to the frame of your door/gate simple.

| Wheel<br>Diameter<br>(mm) | Thread | H1<br>(mm) | H<br>(mm) | C<br>(mm) | Capacity<br>(kg) | Part<br>No. | Channel to suit                           |
|---------------------------|--------|------------|-----------|-----------|------------------|-------------|-------------------------------------------|
| 25                        | M8     | 39         | 71.5      | 20        | 130              | GTR068      | 35mm Channel GTR071 (5.8m), GTR148 (2.8m) |
| 38                        | M12    | 68         | 124       | 29        | 190              | GTR69       | 50mm Channel GTR040 (5.8m), GTR149 (2.8m) |
| 55                        | M20    | 87         | 167       | 34        | 460              | GTR070      | 60mm Channel GTR072 (5.8m), GTR150 (2.8m) |