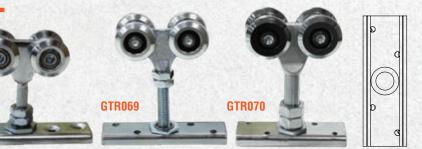

HANGING 4 WHEEL BOLLER SET

**GTR068** 

Sturdier than the 2 wheel rollers, these 4 wheel rollers feature a mounting plate to make the process of attaching the roller to the frame of your door/gate simple.

| Wheel<br>Diameter<br>(mm) | Thread | H1<br>(mm) | H<br>(mm) | C<br>(mm) | Capacity<br>(kg) | Part<br>No. | Channel to suit                           |
|---------------------------|--------|------------|-----------|-----------|------------------|-------------|-------------------------------------------|
| 25                        | M8     | 39         | 71.5      | 20        | 130              | GTR068      | 35mm Channel GTR071 (5.8m), GTR148 (2.8m) |
| 38                        | M12    | 68         | 124       | 29        | 190              | GTR69       | 50mm Channel GTR040 (5.8m), GTR149 (2.8m) |
| 55                        | M20    | 87         | 167       | 34        | 460              | GTR070      | 60mm Channel GTR072 (5.8m), GTR150 (2.8m) |