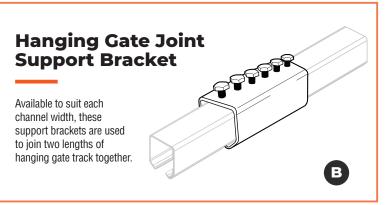

### HANGING CHANNEL TRACK JOINER

Available to suit each channel size, the track joiners are used to join two lengths of hanging gate track together.

| L<br>(mm) | H<br>(mm) | A<br>(mm) | C<br>(mm) | S<br>(mm) | Part<br>No. | Channel to suit                           |
|-----------|-----------|-----------|-----------|-----------|-------------|-------------------------------------------|
| 160       | 45        | 46        | 20        | 4         | GTR151      | 35mm Channel GTR071 (5.8m), GTR148 (2.8m) |
| 160       | 59        | 61        | 29        | 4         | GTR152      | 50mm Channel GTR040 (5.8m), GTR149 (2.8m) |
| 160       | 79        | 71        | 34        | 4         | GTR153      | 60mm Channel GTR072 (5.8m), GTR150 (2.8m) |