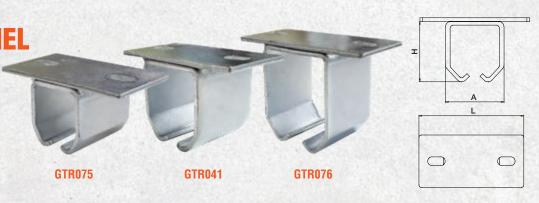

## HANGING CHANNEL BRACKET (ROOF MOUNT)

Available to suit each channel width these brackets feature a top facing plate that attaches flat to your roof and holds the hanging roller channel in place.

| A<br>(mm) | B<br>(mm) | H<br>(mm) | L<br>(mm) | Part<br>No. | Channel<br>to Suit                        |
|-----------|-----------|-----------|-----------|-------------|-------------------------------------------|
| 52        | 7         | 48        | 110       | GTR075      | 35mm Channel GTR071 (5.8m), GTR148 (2.8m) |
| 71        | 11.5      | 71        | 120       | GTR041      | 50mm Channel GTR040 (5.8m), GTR149 (2.8m) |
| 120       | 14        | 86        | 130       | GTR076      | 60mm Channel GTR072 (5.8m), GTR150 (2.8m) |