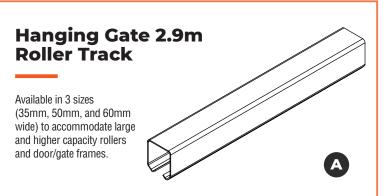

#### **HANGING CHANNEL**

A range of Hanging Gate Channels to suit our range of Hanging Gate 2 Wheel Roller Sets, Hanging Gate 4 Wheel Roller Sets, and Hanging Gate Channel Brackets (both roof and wall mount).

Suitable for use in the installation of hanging door/gate hardware in industrial, commercial, and residential environments.

| Length<br>(m) | C<br>(mm) | Height<br>(mm) | Width<br>(mm) | Fits Hanging<br>Channel Bracket<br>(Roof Mount) | Fits Hanging<br>Channel Bracket<br>(Wall Mount) | Part No. |
|---------------|-----------|----------------|---------------|-------------------------------------------------|-------------------------------------------------|----------|
| 2.8           | 20        | 32             | 35            | GTR075                                          | GTR073                                          | GTR148   |
| 5.8           | 20        | 32             | 35            | GTR075                                          | GTR073                                          | GTR071   |
| 2.8           | 29        | 46             | 50            | GTR041                                          | GTR042                                          | GTR149   |
| 5.8           | 29        | 46             | 50            | GTR041                                          | GTR042                                          | GTR040   |
| 2.8           | 34        | 67             | 60            | GTR076                                          | GTR074                                          | GTR150   |
| 5.8           | 34        | 67             | 60            | GTR076                                          | GTR074                                          | GTR072   |