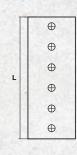

### HANGING CHANNEL TRACK JOINER

Available to suit each channel size, the track joiners are used to join two lengths of hanging gate track together.

| L<br>(mm) | H<br>(mm) | A<br>(mm) | C<br>(mm) | S<br>(mm) | Part<br>No. | Channel to suit                           |
|-----------|-----------|-----------|-----------|-----------|-------------|-------------------------------------------|
| 160       | 45        | 46        | 20        | 4         | GTR151      | 35mm Channel GTR071 (5.8m), GTR148 (2.8m) |
| 160       | 59        | 61        | 29        | 4         | GTR152      | 50mm Channel GTR040 (5.8m), GTR149 (2.8m) |
| 160       | 79        | 71        | 34        | 4         | GTR153      | 60mm Channel GTR072 (5.8m), GTR150 (2.8m) |