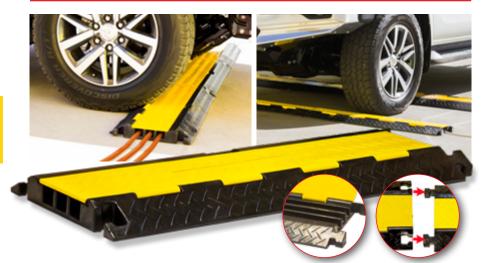

## THREE CHANNEL CABLE COVER CCR003

- Heavy Duty rated to be driven over by heavy vehicles without causing damage (maximum weight capacity of 20T p/sqm)
- Perfect for use on roadways & pedestrian areas
- Low profile design & ability to connect with male/female head

**Dimensions:** 985mm(L) x 240mm(W) x 45mm(H) **Capacity:** 20 tonnes per square metre (20T p/sqm) Width Per Channel: 32mm(W) x 36mm(H)

**Dimensions:** 950mm(L) x 350mm(W) x 50mm(H) **Capacity:** 20 tonnes per square metre (20T p/sqm) Width Per Channel: 30mm(W) x 30mm(H)