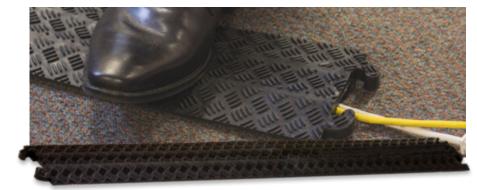

## OFFICE/PEDESTRIAN CABLE COVER CCR001

- Single channel cover
- Very low profile and lightweight (1.35kg)
- Designed to handle weight of pedestrian foot traffic
- Perfect for use in offices, workshops, events, markets and lots more

**Dimensions:** 1024mm(L) x 130mm(W) x 18mm(H) **Width Per Channel:** 40mm(W) x 12mm(H) Weight: 1.35kg