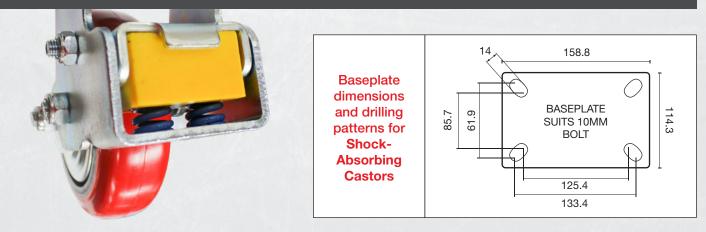

## SPRING-LOADED SHOCK ABSORBING CASTORS

During transport over uneven surfaces the spring supports the load, absorbing the impact instead of transferring it all to the item being transported.

S5088 REVERSE VIEW