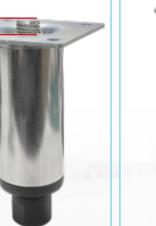

## Adjustable Stainless Steel Catering Legs

Made to suit catering equipment such as display fridges, preparation tables, and bain maries, these stainless steel legs can be used in a wide range of hospitality based applications. Richmond's stainless steel adjustable catering legs are interchangeable with leading manufacturers.

Catering legs allow for easy access under equipment to ensure a clean and hygienic environment. A simple to adjust design allows for the quick and accurate levelling of your bench or fridge, whilst providing stability.

Designed for easy installation when incorporated with the matching thread baseplate available in 304 stainless steel and zinc plated mild steel.

All steel components of the catering legs are made of 304 stainless steel with a heavy duty welded thread for added strength.