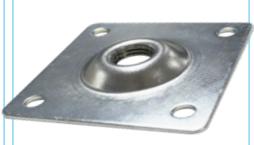

# **Threaded Base Plates R**

Threaded base plates Allow for easy installation of castors or adjustable legs. Simply weld or bolt the plate into position, select the castor or adjustable leg and screw into place.

## CATERPLATESS

Compatible with major manufacturer display fridges, preparation benches, bain maries, display cabinets etc. This baseplate is made from grade 304 stainless steel.