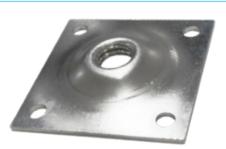

# **Threaded Base Plates R**

Threaded base plates Allow for easy installation of castors or adjustable legs. Simply weld or bolt the plate into position, select the castor or adjustable leg and screw into place.

### CATERPLATEZP

Compatible with major manufacturer display fridges, preparation benches, bain maries, display cabinets etc. This baseplate is made from zinc plated mild steel.