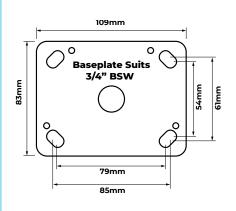

### CATERPLATEZP

Compatible with major manufacturer display fridges, preparation benches, bain maries, display cabinets etc. This baseplate is made from zinc plated mild steel.

## CATERPLATESS

Compatible with major manufacturer display fridges, preparation benches, bain maries, display cabinets etc. This baseplate is made from grade 304 stainless steel.