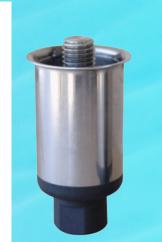

## Adjustable Stainless Steel Catering Legs

Made to suit catering equipment such as display fridges, preparation tables, and bain maries, these stainless steel legs can be used in a wide range of hospitality based applications. Richmond's stainless steel adjustable catering legs are interchangeable with leading manufacturers.

Catering legs allow for easy access under equipment to ensure a clean and hygienic environment. A simple to adjust design allows for the quick and accurate levelling of your bench or fridge, whilst providing stability.

Designed for easy installation when incorporated with the matching thread baseplate available in 304 stainless steel and zinc plated mild steel.

All steel components of the catering legs are made of 304 stainless steel with a heavy duty welded thread for added strength.