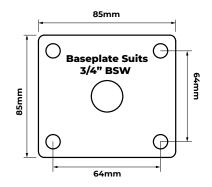

### CATERPLATEZP

Compatible with major manufacturer display fridges, preparation benches, bain maries, display cabinets etc. This baseplate is made from zinc plated mild steel.

## CATERPLATESS

Compatible with major manufacturer display fridges, preparation benches, bain maries, display cabinets etc. This baseplate is made from grade 304 stainless steel.