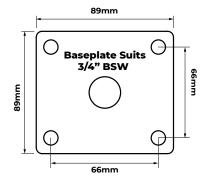

WHEEL & CASTOR CO

.EG146 (with CAT

CATERLEG200 (with CATERPLATEZP Baseplate)

| Height<br>(A) | Adjustment<br>Height (B) | Tube<br>Diameter (C) | Flange<br>(D) | Thread<br>(E) | Load<br>Capacity | Product<br>Code |
|---------------|--------------------------|----------------------|---------------|---------------|------------------|-----------------|
| 130mm         | 130-147mm                | 50mm                 | 60mm          | 3/4" BSW      | 400kg            | REFADJLEG146    |
| 75mm          | 100-125mm                | 51mm                 | 60mm          | 3/4" BSW      | 400kg            | CATERLEG100     |
| 100mm         | 125-150mm                | 51mm                 | 60mm          | 3/4" BSW      | 400kg            | CATERLEG125     |
| 115mm         | 115-150mm                | 51mm                 | 60mm          | 3/4" BSW      | 400kg            | CATERLEG150     |
| 175mm         | 200-225mm                | 51mm                 | 60mm          | 3/4" BSW      | 400kg            | CATERLEG200     |
| 225mm         | 250-275mm                | 51mm                 | 60mm          | 3/4" BSW      | 400kg            | CATERLEG250     |