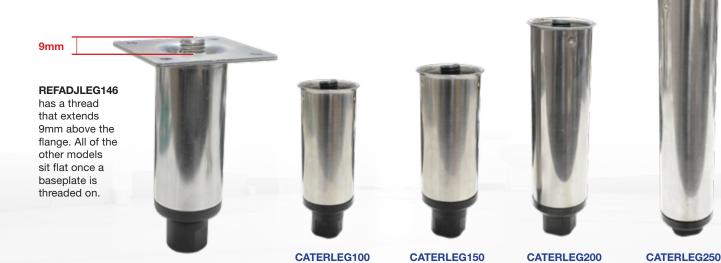

WHEEL & CASTOR CO

.EG146 (with CAT

CATERLEG200 (with CATERPLATEZP Baseplate)

| Height<br>(A) | Adjustment<br>Height (B) | Tube<br>Diameter (C) | Flange<br>(D) | Thread<br>(E) | Load<br>Capacity | Product<br>Code |
|---------------|--------------------------|----------------------|---------------|---------------|------------------|-----------------|
| 130mm         | 130-147mm                | 50mm                 | 60mm          | 3/4" BSW      | 400kg            | REFADJLEG146    |
| 75mm          | 100-125mm                | 51mm                 | 60mm          | 3/4" BSW      | 400kg            | CATERLEG100     |
| 100mm         | 125-150mm                | 51mm                 | 60mm          | 3/4" BSW      | 400kg            | CATERLEG125     |
| 115mm         | 115-150mm                | 51mm                 | 60mm          | 3/4" BSW      | 400kg            | CATERLEG150     |
| 175mm         | 200-225mm                | 51mm                 | 60mm          | 3/4" BSW      | 400kg            | CATERLEG200     |
| 225mm         | 250-275mm                | 51mm                 | 60mm          | 3/4" BSW      | 400kg            | CATERLEG250     |

#### REFADJLEG146 has a thread

9mm

that extends 9mm above the flange. All of the other models sit flat once a baseplate is threaded on.