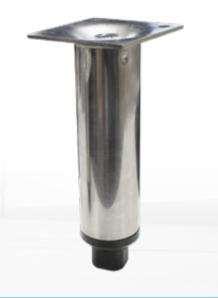

## Adjustable Stainless Steel Catering Legs

Made to suit catering equipment such as display fridges, preparation tables, and bain maries, these stainless steel legs can be used in a wide range of hospitality based applications. Richmond's stainless steel adjustable catering legs are interchangeable with leading manufacturers.

Catering legs allow for easy access under equipment to ensure a clean and hygienic environment. A simple to adjust design allows for the quick and accurate levelling of your bench or fridge, whilst providing stability.

Designed for easy installation when incorporated with the matching thread baseplate available in 304 stainless steel and zinc plated mild steel.

All steel components of the catering legs are made of 304 stainless steel with a heavy duty welded thread for added strength.

WHEEL & CASTOR CO

.EG146 (with CAT

CATERLEG200 (with CATERPLATEZP Baseplate)

| Height<br>(A) | Adjustment<br>Height (B) | Tube<br>Diameter (C) | Flange<br>(D) | Thread<br>(E) | Load<br>Capacity | Product<br>Code |
|---------------|--------------------------|----------------------|---------------|---------------|------------------|-----------------|
| 130mm         | 130-147mm                | 50mm                 | 60mm          | 3/4" BSW      | 400kg            | REFADJLEG146    |
| 75mm          | 100-125mm                | 51mm                 | 60mm          | 3/4" BSW      | 400kg            | CATERLEG100     |
| 100mm         | 125-150mm                | 51mm                 | 60mm          | 3/4" BSW      | 400kg            | CATERLEG125     |
| 115mm         | 115-150mm                | 51mm                 | 60mm          | 3/4" BSW      | 400kg            | CATERLEG150     |
| 175mm         | 200-225mm                | 51mm                 | 60mm          | 3/4" BSW      | 400kg            | CATERLEG200     |
| 225mm         | 250-275mm                | 51mm                 | 60mm          | 3/4" BSW      | 400kg            | CATERLEG250     |