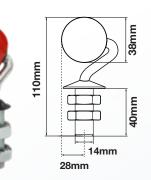

# Glass Handling Ball Transfer Castors

Specifically designed to handle glass sheets with ease, Richmond's new ball transfer glass handling castors allow for the smooth and efficient transfer of glass and other flat sheet materials, with minimal impact or damage.

Available in two varieties: Polyurethane and Rubber. The Rubber ball offers better grip, and polyurethane offers a more wear resistant option. Each type is available in a range of sizes.



## **S039**

38mm Polyurethane Ball Castor

- 15kg Capacity
- 14mm Thread



#### **S051**

50mm Polyurethane Ball Castor

- 20kg Capacity
- 14mm Thread



## **S038**

38mm Rubber Ball Castor

- 15kg Capacity
- 14mm Thread



## **S050**

50mm Rubber Ball Castor

- 20kg Capacity
- 14mm Thread







Richmond can custom manufacture ball transfer tables to suit your requirements.