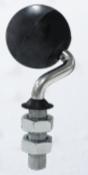

Available in two varieties: Polyurethane and Rubber. The Rubber ball offers better grip, and polyurethane offers a more wear resistant option. Each type is available in a range of sizes.

## **S050**

50mm Rubber Ball Castor

- 20kg Capacity
- 14mm Thread

Richmond can custom manufacture ball transfer tables to suit your requirements.