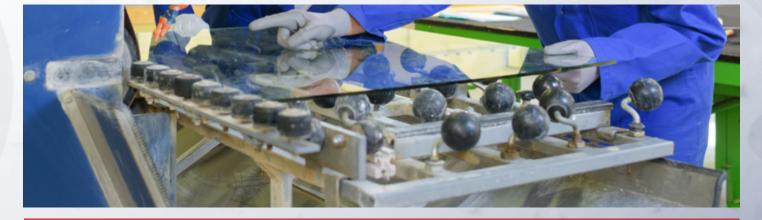

# Glass Handling Ball Transfer Castors

Specifically designed to handle glass sheets with ease, Richmond's new ball transfer glass handling castors allow for the smooth and efficient transfer of glass and other flat sheet materials, with minimal impact or damage.

Available in two varieties: Polyurethane and Rubber. The Rubber ball offers better grip, and polyurethane offers a more wear resistant option. Each type is available in a range of sizes.