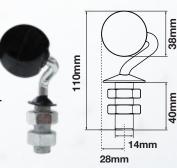

## **S050**

50mm Rubber Ball Castor

- 20kg Capacity
- 14mm Thread

Richmond can custom manufacture ball transfer tables to suit your requirements.