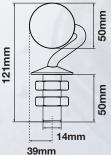

## **S039**

38mm Polyurethane Ball Castor

- 15kg Capacity
- 14mm Thread

#### **S051**

50mm Polyurethane Ball Castor

- 20kg Capacity
- 14mm Thread

## **S038**

38mm Rubber Ball Castor

- 15kg Capacity
- 14mm Thread

## **S050**

50mm Rubber Ball Castor

- 20kg Capacity
- 14mm Thread

Richmond can custom manufacture ball transfer tables to suit your requirements.