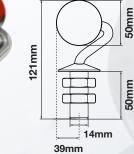

# Glass Handling Ball Transfer Castors

Specifically designed to handle glass sheets with ease, Richmond's new ball transfer glass handling castors allow for the smooth and efficient transfer of glass and other flat sheet materials, with minimal impact or damage.

Available in two varieties: Polyurethane and Rubber. The Rubber ball offers better grip, and polyurethane offers a more wear resistant option. Each type is available in a range of sizes.



## **S039**

38mm Polyurethane Ball Castor

- 15kg Capacity
- 14mm Thread



#### **S051**

50mm Polyurethane Ball Castor

- 20kg Capacity
- 14mm Thread



## **S038**

38mm Rubber Ball Castor

- 15kg Capacity
- 14mm Thread



## **S050**

50mm Rubber Ball Castor

- 20kg Capacity
- 14mm Thread







Richmond can custom manufacture ball transfer tables to suit your requirements.