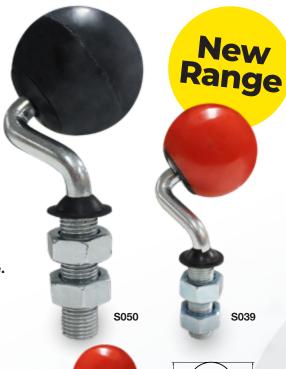

# Glass Handling Ball Transfer Castors

Specifically designed to handle glass sheets with ease, Richmond's new ball transfer glass handling castors allow for the smooth and efficient transfer of glass and other flat sheet materials, with minimal impact or damage.

Available in two varieties: Polyurethane and Rubber. The Rubber ball offers better grip, and polyurethane offers a more wear resistant option. Each type is available in a range of sizes.

## **S039**

38mm Polyurethane Ball Castor

- 15kg Capacity
- 14mm Thread

## **S050**

50mm Rubber Ball Castor

- 20kg Capacity
- 14mm Thread

Richmond can custom manufacture ball transfer tables to suit your requirements.