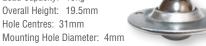

# **Recessed Flange Mount Ball** Transfer 25.4mm Roller Diameter

Load Capacity: 15kg Overall Height: 19.5mm Hole Centres: 31mm Mounting Hole Diameter: 4mm

Mild Steel: BTR225MS Stainless Steel: BTR225SS

Load Capacity: 35kg Thread Size: M10 x 17mm Overall Height: 51mm