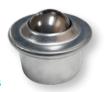

#### **Double Flange Mount Ball** Transfer 25.4mm Roller Diameter

Load Capacity: 35kg Overall Height: 30mm Hole Centres: 56mm Mounting Hole Diameter: 5.5mm

Mild Steel: BTR125MS Stainless Steel: BTR125SS