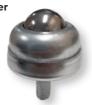

#### **Double Flange Mount Ball** Transfer 15.8mm Roller Diameter

Load Capacity: 10kg Overall Height: 21mm Hole Centres: 40mm Mounting Hole Diameter: 4mm

Mild Steel: BTR116MS Stainless Steel: BTR116SS