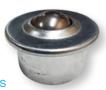

### **Recessed Flange Mount Ball Transfer 15.8mm Roller Diameter**

Load Capacity: 15kg Overall Height: 19.5mm Hole Centres: 31mm

Mild Steel: BTR216MS Stainless Steel: BTR216SS

# **Recessed Flange Mount Ball** Transfer 22.225mm Roller Diameter

Load Capacity: 25kg Overall Height: 26mm Hole Centres: 40mm

Mild Steel: BTR222MS Stainless Steel: BTR222SS

# **Recessed Flange Mount Ball** Transfer 25.4mm Roller Diameter

Load Capacity: 15kg Overall Height: 19.5mm Hole Centres: 31mm Mounting Hole Diameter: 4mm

Mild Steel: BTR225MS Stainless Steel: BTR225SS

Load Capacity: 35kg Thread Size: M10 x 17mm Overall Height: 51mm