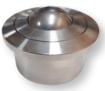

#### **Square Flange Mount Ball Transfer 38.1mm Roller Diameter**

Load Capacity: 90kg Overall Height: 45mm Hole Centres: 62mm Mounting Hole Diameter: 7mm

Mild Steel: BTR638MS Stainless Steel: BTR638SS

#### **Double Flange Mount Ball** Transfer 15.8mm Roller Diameter

Load Capacity: 10kg Overall Height: 21mm Hole Centres: 40mm Mounting Hole Diameter: 4mm

Mild Steel: BTR116MS Stainless Steel: BTR116SS

#### **Double Flange Mount Ball** Transfer 25.4mm Roller Diameter

Load Capacity: 35kg Overall Height: 30mm Hole Centres: 56mm Mounting Hole Diameter: 5.5mm

Mild Steel: BTR125MS Stainless Steel: BTR125SS