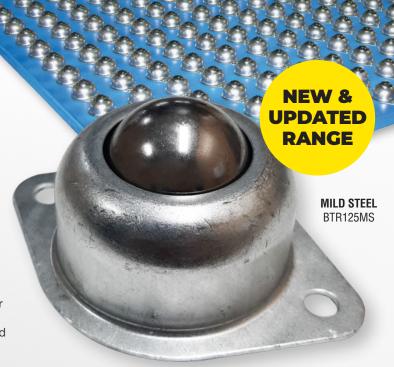

#### **Double Flange Mount Ball** Transfer 25.4mm Roller Diameter

Load Capacity: 35kg Overall Height: 30mm Hole Centres: 56mm Mounting Hole Diameter: 5.5mm

Mild Steel: BTR125MS Stainless Steel: BTR125SS