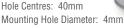

# **Recessed Flange Mount Ball** Transfer 22.225mm Roller Diameter

Load Capacity: 25kg Overall Height: 26mm Hole Centres: 40mm

Mild Steel: BTR222MS Stainless Steel: BTR222SS