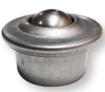

# **Drop in Stamped Style Ball Transfer 15.8mm Roller Diameter**

Load Capacity: 13kg Overall Height: 21mm Flange Diameter: 31mm Base Diameter: 24mm

Mild Steel: BTR416MS Stainless Steel: BTR416SS

#### **Drop in Stamped Style Ball** Transfer 22.225mm Roller Diameter

Load Capacity: 30kg Overall Height: 30mm Flange Diameter: 45mm Base Diameter: 36mm

Mild Steel: BTR422MS Stainless Steel: BTR422SS

### **Drop in Stamped Style Ball** Transfer 25.4mm Roller Diameter

Load Capacity: 35kg Overall Height: 38mm Flange Diameter: 47.02mm Base Diameter: 38.5mm

Mild Steel: BTR425MS Stainless Steel: BTR425SS