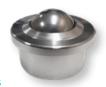

## **Drop in Machined Style Ball** Transfer 25.4mm Roller Diameter

Load Capacity: 200kg Overall Height: 38mm Flange Diameter: 45mm Base Diameter: 38mm

Mild Steel: BTR525MS Stainless Steel: BTR525SS

# **Drop in Machined Style Ball** Transfer 30mm Roller Diameter

Load Capacity: 250kg Overall Height: 36.5mm Flange Diameter: 55mm Base Diameter: 45mm

Mild Steel: BTR530MS Stainless Steel: BTR530SS

Richmond can custom design & manufacture ball transfer tables to suit your specifications. Contact our staff for more information