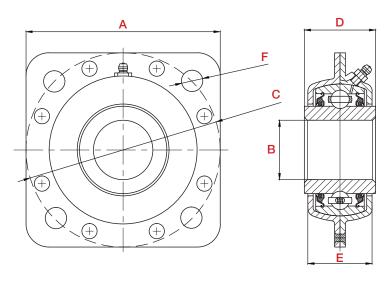

Visit our **www.richmondau.com** for more information on each bearing type.

FLANGE-MOUNT SQUARE BALL BEARING UNIT: FOUR-BOLT FLANGE

(A)

139.7mm 127mm (B)

41mm 29.85mm (C)

139.7mm 127mm (D)

50.95mm 44.45mm (E)

45.70mm 42mm (F)

13.5mm 13.5mm **Product Code** 

FD210R

FD211RP

FLANGE-MOUNT ROUND BALL BEARING UNIT: FOUR-BOLT FLANGE

(A)

139.7mm

(B)

55.563mm

(C)

139.7mm

(D)

13.5mm

(E)

55.563mm

(F)

Product Code

46

ST211-2