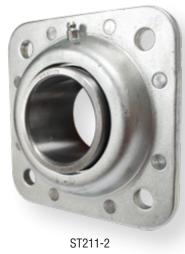

55.563mm

(C)

139.7mm

(D)

13.5mm

(E)

55.563mm

(F)

Product Code

46

ST211-2