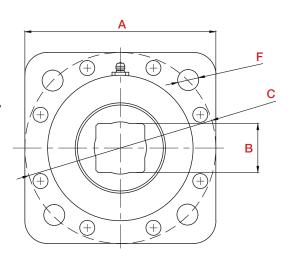

Visit our **www.richmondau.com** for more information on each bearing type.

FLANGE-MOUNT SQUARE BALL BEARING UNIT: FOUR-BOLT FLANGE

(A)

139.7mm 127mm (B)

41mm 29.85mm (C)

139.7mm 127mm (D)

50.95mm 44.45mm (E)

45.70mm 42mm (F)

13.5mm 13.5mm **Product Code** 

FD210R

FD211RP

FLANGE-MOUNT ROUND BALL BEARING UNIT: FOUR-BOLT FLANGE

(A)

139.7mm

(B)

55.563mm

(C)

139.7mm

(D)

13.5mm

(E)

55.563mm

(F)

Product Code

46

ST211-2