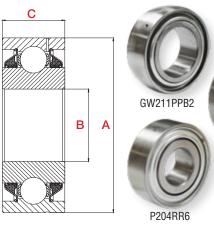

### **ROUND BORE**

| (A)      | (B)      | (C)     |
|----------|----------|---------|
| 45.225mm | 3/4"     | 15.49mm |
| 40mm     | 16.256mm | 18.29mm |
| 100mm    | 55.575mm | 33.34mm |
| 125mm    | 70mm     | 39.69mm |
| 100mm    | 55.575mm | 33.34mm |
| 100mm    | 55.575mm | 33.34mm |
|          |          |         |

| <b>Product Code</b> |
|---------------------|
| P204RR6             |
| 203KRR2             |
| GW211PPB2           |
| GW214PP2            |
| W211PP2             |
| W211PPB2            |

(D)

12mm