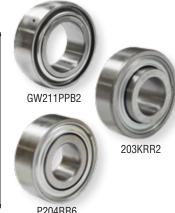

### **ROUND BORE**

| (A)      | (B)      | (C)     |
|----------|----------|---------|
| 45.225mm | 3/4"     | 15.49mm |
| 40mm     | 16.256mm | 18.29mm |
| 100mm    | 55.575mm | 33.34mm |
| 125mm    | 70mm     | 39.69mm |
| 100mm    | 55.575mm | 33.34mm |
| 100mm    | 55.575mm | 33.34mm |
|          |          |         |

| <b>Product Code</b> |
|---------------------|
| P204RR6             |
| 203KRR2             |
| GW211PPB2           |
| GW214PP2            |
| W211PP2             |
| W211PPB2            |

(D)

12mm