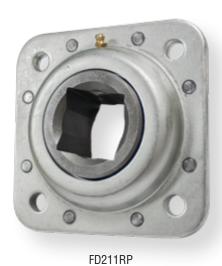

Visit our **www.richmondau.com** for more information on each bearing type.

FLANGE-MOUNT SQUARE BALL BEARING UNIT: FOUR-BOLT FLANGE

(A)

139.7mm 127mm (B)

41mm 29.85mm (C)

139.7mm 127mm (D)

50.95mm 44.45mm (E)

45.70mm 42mm (F)

13.5mm 13.5mm **Product Code** 

FD210R

FD211RP

FLANGE-MOUNT ROUND BALL BEARING UNIT: FOUR-BOLT FLANGE

(A)

139.7mm

(B)