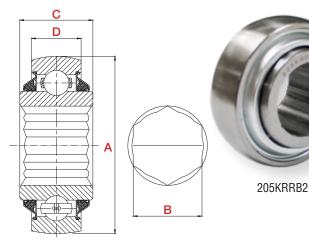

### COLLABE BODE

| QUARL L  | ORL                                                  |                                                                                                                                                                                                 |                                                                                                                                                                                                                                                                                                                        |                                                                                                                                                                                                                                                                                                                                                                                                                                   |                                                                                                                                                                                                                                                                                                                                                                                                                                                                                                                                                                                                                                                                                                                                 |                                                                                                                                                                                                                                                                                                                                                                                                                                                                                                                                                                |
|----------|------------------------------------------------------|-------------------------------------------------------------------------------------------------------------------------------------------------------------------------------------------------|------------------------------------------------------------------------------------------------------------------------------------------------------------------------------------------------------------------------------------------------------------------------------------------------------------------------|-----------------------------------------------------------------------------------------------------------------------------------------------------------------------------------------------------------------------------------------------------------------------------------------------------------------------------------------------------------------------------------------------------------------------------------|---------------------------------------------------------------------------------------------------------------------------------------------------------------------------------------------------------------------------------------------------------------------------------------------------------------------------------------------------------------------------------------------------------------------------------------------------------------------------------------------------------------------------------------------------------------------------------------------------------------------------------------------------------------------------------------------------------------------------------|----------------------------------------------------------------------------------------------------------------------------------------------------------------------------------------------------------------------------------------------------------------------------------------------------------------------------------------------------------------------------------------------------------------------------------------------------------------------------------------------------------------------------------------------------------------|
| (A)      | (B)                                                  | (C)                                                                                                                                                                                             | (D)                                                                                                                                                                                                                                                                                                                    | Product Code                                                                                                                                                                                                                                                                                                                                                                                                                      | C                                                                                                                                                                                                                                                                                                                                                                                                                                                                                                                                                                                                                                                                                                                               |                                                                                                                                                                                                                                                                                                                                                                                                                                                                                                                                                                |
| 80mm     | 29.97mm                                              | 36.53mm                                                                                                                                                                                         | 18mm                                                                                                                                                                                                                                                                                                                   | W208PP5                                                                                                                                                                                                                                                                                                                                                                                                                           |                                                                                                                                                                                                                                                                                                                                                                                                                                                                                                                                                                                                                                                                                                                                 |                                                                                                                                                                                                                                                                                                                                                                                                                                                                                                                                                                |
| 80mm     | 29.97mm                                              | 36.53mm                                                                                                                                                                                         | 18mm                                                                                                                                                                                                                                                                                                                   | W208PPB5                                                                                                                                                                                                                                                                                                                                                                                                                          |                                                                                                                                                                                                                                                                                                                                                                                                                                                                                                                                                                                                                                                                                                                                 |                                                                                                                                                                                                                                                                                                                                                                                                                                                                                                                                                                |
| 85.74mm  | 29.97mm                                              | 36.53mm                                                                                                                                                                                         | 30.18mm                                                                                                                                                                                                                                                                                                                | W208PPB12                                                                                                                                                                                                                                                                                                                                                                                                                         |                                                                                                                                                                                                                                                                                                                                                                                                                                                                                                                                                                                                                                                                                                                                 | PDNF11008R3                                                                                                                                                                                                                                                                                                                                                                                                                                                                                                                                                    |
| 100mm    | 38.89mm                                              | 33.34mm                                                                                                                                                                                         | -                                                                                                                                                                                                                                                                                                                      | GW211PPB3                                                                                                                                                                                                                                                                                                                                                                                                                         |                                                                                                                                                                                                                                                                                                                                                                                                                                                                                                                                                                                                                                                                                                                                 |                                                                                                                                                                                                                                                                                                                                                                                                                                                                                                                                                                |
| 101.6mm  | 38.89mm                                              | 44.45mm                                                                                                                                                                                         | 36.53mm                                                                                                                                                                                                                                                                                                                | GW211PP5                                                                                                                                                                                                                                                                                                                                                                                                                          | В А                                                                                                                                                                                                                                                                                                                                                                                                                                                                                                                                                                                                                                                                                                                             |                                                                                                                                                                                                                                                                                                                                                                                                                                                                                                                                                                |
| 100mm    | 38.89mm                                              | 50.8mm                                                                                                                                                                                          | 33.34mm                                                                                                                                                                                                                                                                                                                | PDNF11008R3                                                                                                                                                                                                                                                                                                                                                                                                                       |                                                                                                                                                                                                                                                                                                                                                                                                                                                                                                                                                                                                                                                                                                                                 | W2                                                                                                                                                                                                                                                                                                                                                                                                                                                                                                                                                             |
| 101.6mm  | 41mm                                                 | 44.45mm                                                                                                                                                                                         | 36.53mm                                                                                                                                                                                                                                                                                                                | W211PP34                                                                                                                                                                                                                                                                                                                                                                                                                          |                                                                                                                                                                                                                                                                                                                                                                                                                                                                                                                                                                                                                                                                                                                                 |                                                                                                                                                                                                                                                                                                                                                                                                                                                                                                                                                                |
| 103.56mm | 38.89mm                                              | 44.45mm                                                                                                                                                                                         | 36.53mm                                                                                                                                                                                                                                                                                                                | W211PPB6                                                                                                                                                                                                                                                                                                                                                                                                                          |                                                                                                                                                                                                                                                                                                                                                                                                                                                                                                                                                                                                                                                                                                                                 |                                                                                                                                                                                                                                                                                                                                                                                                                                                                                                                                                                |
| 100mm    | 41.20mm                                              | 33.34mm                                                                                                                                                                                         | -                                                                                                                                                                                                                                                                                                                      | W211PP30                                                                                                                                                                                                                                                                                                                                                                                                                          |                                                                                                                                                                                                                                                                                                                                                                                                                                                                                                                                                                                                                                                                                                                                 | GW211PP5                                                                                                                                                                                                                                                                                                                                                                                                                                                                                                                                                       |
|          | (A) 80mm 80mm 85.74mm 100mm 101.6mm 100.6mm 103.56mm | 80mm       29.97mm         80mm       29.97mm         85.74mm       29.97mm         100mm       38.89mm         101.6mm       38.89mm         101.6mm       41mm         103.56mm       38.89mm | (A)     (B)     (C)       80mm     29.97mm     36.53mm       80mm     29.97mm     36.53mm       85.74mm     29.97mm     36.53mm       100mm     38.89mm     33.34mm       101.6mm     38.89mm     44.45mm       100mm     38.89mm     50.8mm       101.6mm     41mm     44.45mm       103.56mm     38.89mm     44.45mm | (A)       (B)       (C)       (D)         80mm       29.97mm       36.53mm       18mm         80mm       29.97mm       36.53mm       18mm         85.74mm       29.97mm       36.53mm       30.18mm         100mm       38.89mm       33.34mm       -         101.6mm       38.89mm       44.45mm       36.53mm         101.6mm       41mm       44.45mm       36.53mm         103.56mm       38.89mm       44.45mm       36.53mm | (A)         (B)         (C)         (D)         Product Code           80mm         29.97mm         36.53mm         18mm         W208PP5           80mm         29.97mm         36.53mm         18mm         W208PPB5           85.74mm         29.97mm         36.53mm         30.18mm         W208PPB12           100mm         38.89mm         33.34mm         -         GW211PPB3           101.6mm         38.89mm         44.45mm         36.53mm         GW211PP5           100mm         38.89mm         50.8mm         33.34mm         PDNF11008R3           101.6mm         41mm         44.45mm         36.53mm         W211PP34           103.56mm         38.89mm         44.45mm         36.53mm         W211PPB6 | (A)       (B)       (C)       (D)       Product Code         80mm       29.97mm       36.53mm       18mm       W208PP5         80mm       29.97mm       36.53mm       18mm       W208PPB5         85.74mm       29.97mm       36.53mm       30.18mm       W208PPB12         100mm       38.89mm       33.34mm       -       GW211PPB3         101.6mm       38.89mm       44.45mm       36.53mm       GW211PP5         100.6mm       41mm       44.45mm       36.53mm       W211PP34         103.56mm       38.89mm       44.45mm       36.53mm       W211PPB6 |