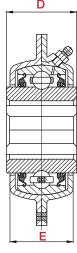

Visit our **www.richmondau.com** for more information on each bearing type.

FLANGE-MOUNT SQUARE BALL BEARING UNIT: FOUR-BOLT FLANGE

(A)

139.7mm 127mm (B)

41mm 29.85mm (C)

139.7mm 127mm (D)

50.95mm 44.45mm (E)

45.70mm 42mm (F)

13.5mm 13.5mm **Product Code** 

FD210R

FD211RP

FLANGE-MOUNT ROUND BALL BEARING UNIT: FOUR-BOLT FLANGE

(A)

139.7mm

(B)

55.563mm

(C)

139.7mm

(D)

13.5mm

(E)

55.563mm

(F)

Product Code

46

ST211-2