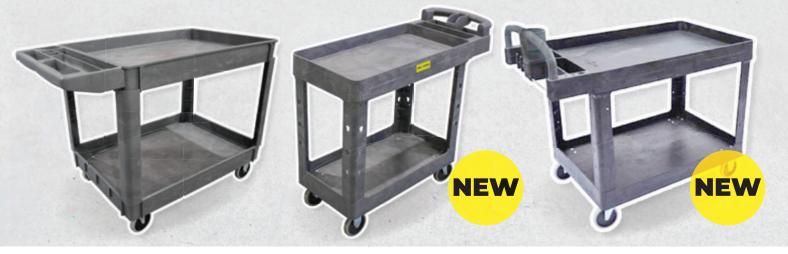

# 250kg 2 Shelf Stock Picker Trolley 945x650mm (SPR002)

Platform Size: 945 x 650mm Top Shelf Height: 750mm Overall Height: 840mm

- Built in tool storage in handle
- · Lipped platform for secure transport

# 250kg 2 Shelf Stock Picker Trolley 1045x425 (SPR003)

Platform Size: 1046 x 425mm Overall Height: 885mm

- Built in tool storage in handle
- · Lipped platform for secure transport
- · Raised handle for easy manoeuvring

## 250kg 2 Shelf Stock Picker Trolley 1050x625mm (SPR004)

Platform Size: 1050 x 625mm Overall Height: 880mm

- · Built in tool storage in handle
- · Lipped platform for secure transport
- Raised handle for easy manoeuvring