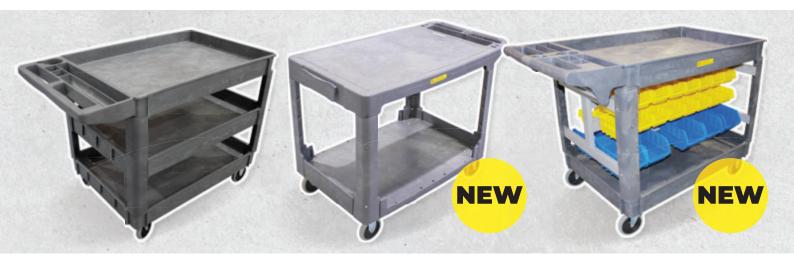

# 250kg 3 Shelf Stock Picker Trolley 945x650mm (SPR007)

Platform Size: 945 x 650mm Top Shelf Height: 750mm Overall Height: 840mm

- Built in tool storage in handle
- Lipped platform for secure transport

### 250kg 2 Shelf Flat Deck Stock **Picker 1110x640mm** (SPR005)

Platform Size: 1110 x 640mm Top Shelf Height: 820mm Overall Height: 825mm

- Built in tool storage in handle
- · Flat platforms for easier handling of bulky items

### 250kg 2 Shelf Warehouse Order **Picker 1185x650mm** (SPR006)

Platform Size: 1185 x 650mm Overall Height: 855mm

- Built in tool storage in handle
- Includes 32 small and 10 large parts bins for easy item sorting and storage!