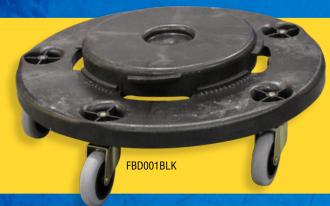

# **Dollie to suit available**

Move your storage bins with ease! These convenient dollies feature an easy twist-on connection to suit 76L, 121L and 167L models.

Dimensions: 455mm (Diameter) x 155mm (H)