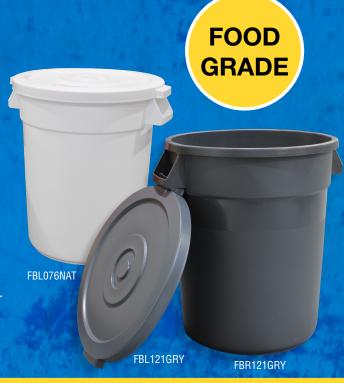

# **Round Plastic** Bins & Lids

Richmond's range of round plastic bins and lids are available in a variety of sizes and colours. They are constructed from tough food-grade PE material, making them the ideal choice for hospitality and kitchen settings. If you're looking for a tough and reliable food storage bin, look no further.

## **Round Plastic Bins**

| Product Code | Capacity | Colour |
|--------------|----------|--------|
| FBR038NAT    | 38L      | White  |
| FBR038GRY    | 38L      | Grey   |
| FBR076NAT    | 76L      | White  |
| FBR076GRY    | 76L      | Grey   |
| FBR121NAT    | 121L     | White  |
| FBR121GRY    | 121L     | Grey   |
| FBR167NAT    | 167L     | White  |
| FBR167GRY    | 167L     | Grey   |

#### **Round Plastic Bin Lids**

| Product Code | Matching Bin Code | Colour |
|--------------|-------------------|--------|
| FBL038NAT    | FBR038NAT         | White  |
| FBL038GRY    | FBR038GRY         | Grey   |
| FBL076NAT    | FBR076NAT         | White  |
| FBL076GRY    | FBR076GRY         | Grey   |
| FBL121NAT    | FBR121GRY         | White  |
| FBL121GRY    | FBR121GRY         | Grey   |